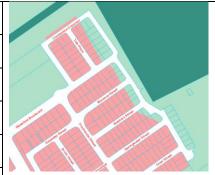

# 17. Update precinct images in relevant zone codes

This amendment proposes to update the precinct map images within the zone codes. Precinct maps are included in City Plan as follows:

| Zone               | Figure                                                               |
|--------------------|----------------------------------------------------------------------|
| Low Density        | Figure 6.2.1.2.1 – Precinct LDR1: large lot residential              |
| Residential (LDR)  | Figure 6.2.1.2.2—Precinct LDR2: park residential                     |
|                    | Figure 6.2.1.2.3—Precinct LDR3: Point Lookout residential            |
|                    | Figure 6.2.1.2.4—Precinct LDR4: Kinross Road                         |
|                    | Figure 6.2.1.2.5 – Precinct LDR5: Canal and Lakeside Estates         |
| Low Medium Density | Figure 6.2.2.2.1—Precinct LMDR1: South East Thornlands               |
| Residential (LMDR) | Figure 6.2.2.2.—Precinct LMDR2: Kinross Road                         |
| Medium Density     | Figure 6.2.3.2.1—Precinct MDR1: parkland living, Capalaba            |
| Residential (MDR)  | Figure 6.2.3.2.2—Precinct MDR2: Mount Cotton Road, Capalaba          |
|                    | Figure 6.2.3.2.3—Precinct MDR3: Shore Street East, Cleveland         |
|                    | Figure 6.2.3.2.4—Precinct MDR4: Cleveland                            |
|                    | Figure 6.2.3.2.5—Precinct MDR5: Esplanade, Redland Bay               |
|                    | Figure 6.2.3.2.6—Precinct MDR6: South East Thornlands                |
|                    | Figure 6.2.3.2.7—Precinct MDR7: Eprapah Creek, South East Thornlands |
|                    | Figure 6.2.3.2.8—Precinct MDR8: Kinross Road and Boundary Road       |
|                    | Figure 6.2.3.2.9—Precinct MDR9: Kinross Road                         |

These figures need to be updated over time as a result of road reserves being clipped from the mapping following reconfiguration, or zone changes being approved through amendment packages.

For example, the table below shows how figure 6.2.3.2.9 (Precinct MDR9) in V4 of the scheme requires updating to reflect a reconfiguration approval which has been finalised:

This amendment seeks to update the precinct maps to reflect the changes in mapping since commencement of City Plan, as well as any mapping changes that are approved through this minor amendment package (01/20).