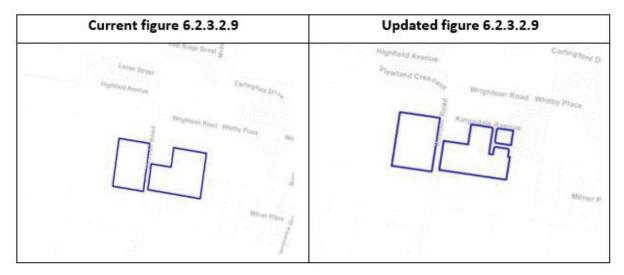

# 17. Update precinct images in relevant zone codes

This amendment proposes to update the precinct map images within the zone codes. Precinct maps are included in City Plan as follows:

| Zone               | Figure                                                               |
|--------------------|----------------------------------------------------------------------|
| Low Density        | Figure 6.2.1.2.1 – Precinct LDR1: large lot residential              |
| Residential (LDR)  | Figure 6.2.1.2.2—Precinct LDR2: park residential                     |
|                    | Figure 6.2.1.2.3—Precinct LDR3: Point Lookout residential            |
|                    | Figure 6.2.1.2.4—Precinct LDR4: Kinross Road                         |
|                    | Figure 6.2.1.2.5 – Precinct LDR5: Canal and Lakeside Estates         |
| Low Medium Density | Figure 6.2.2.2.1—Precinct LMDR1: South East Thornlands               |
| Residential (LMDR) | Figure 6.2.2.2.—Precinct LMDR2: Kinross Road                         |
| Medium Density     | Figure 6.2.3.2.1—Precinct MDR1: parkland living, Capalaba            |
| Residential (MDR)  | Figure 6.2.3.2.2—Precinct MDR2: Mount Cotton Road, Capalaba          |
|                    | Figure 6.2.3.2.3—Precinct MDR3: Shore Street East, Cleveland         |
|                    | Figure 6.2.3.2.4—Precinct MDR4: Cleveland                            |
|                    | Figure 6.2.3.2.5—Precinct MDR5: Esplanade, Redland Bay               |
|                    | Figure 6.2.3.2.6—Precinct MDR6: South East Thornlands                |
|                    | Figure 6.2.3.2.7—Precinct MDR7: Eprapah Creek, South East Thornlands |
|                    | Figure 6.2.3.2.8—Precinct MDR8: Kinross Road and Boundary Road       |
|                    | Figure 6.2.3.2.9—Precinct MDR9: Kinross Road                         |

These figures need to be updated over time as a result of road reserves being clipped from the mapping following reconfiguration, or zone changes being approved through amendment packages.

For example, the table below shows how figure 6.2.3.2.9 (Precinct MDR9) in V4 of the scheme requires updating to reflect a reconfiguration approval which has been finalised:

This amendment seeks to update the precinct maps to reflect the changes in mapping since commencement of City Plan, as well as any mapping changes that are approved through this minor amendment package (01/20).