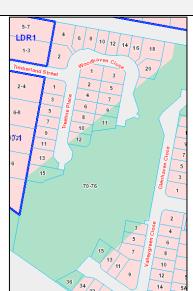

## 16. LDR1 Site cover trigger

Version 4 of City Plan introduced a new site coverage provision for LDR1 (large lot residential) properties of 30%. This was achieved through the introduction of PO6 and the related acceptable outcome (AO) 6.1. Since version 4 commenced, it has been recognised that the tables of assessment (section 5 of City Plan) were not updated. Hence, there is currently no trigger to require assessment of PO6/AO6.1 for dwelling houses in the LDR1 zone precinct. Changes to section 5.4.1 (material change of use) and 5.6.1 (building work) are proposed to fix this drafting error.

It is recommended that Council amend City Plan in accordance with the proposed amendment outlined in attachment 1, item 16.

Note: This amendment fixes a drafting error from the General Major Amendment Package (GMAP) 01/19. Council officers have been in contact with officers from the Queensland Treasury, who agree that the change to site coverage in LDR1 was clearly communicated as part of GMAP 01/19. It is also noted that no objections to the change were received following public consultation. As such, it is considered that this change can be considered a minor amendment in accordance with item 2(I) of appendix 1 of the MGR, given that it corrects a drafting error that is consistent with the community's awareness of the change.