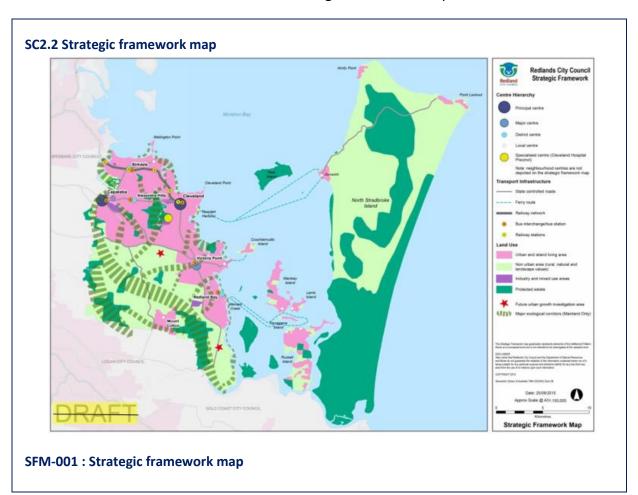

# 11. Remove the 'draft' stamp on Strategic Framework map

This amendment proposes to remove the 'DRAFT' stamp that has been included in error on the strategic framework map SFM-001 as part of City Plan.

# Item 11 - Remove the 'draft' stamp on Strategic framework map

# **Proposed Amendment**

1. Remove the word DRAFT from the strategic framework map as follows: