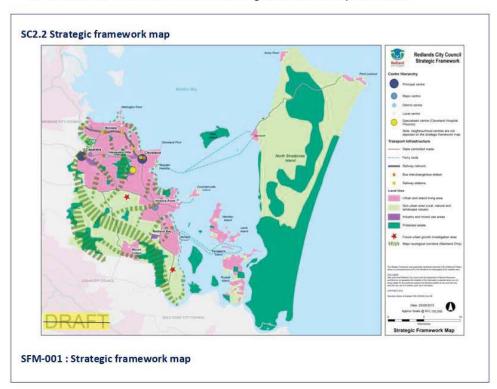

# 11. Remove the 'draft' stamp on Strategic Framework map

This amendment proposes to remove the 'DRAFT' stamp that has been included in error on the strategic framework map SFM-001 as part of City Plan.

# Item 11 - Remove the 'draft' stamp on Strategic framework map

# **Proposed Amendment**

1. Remove the word DRAFT from the strategic framework map as follows: