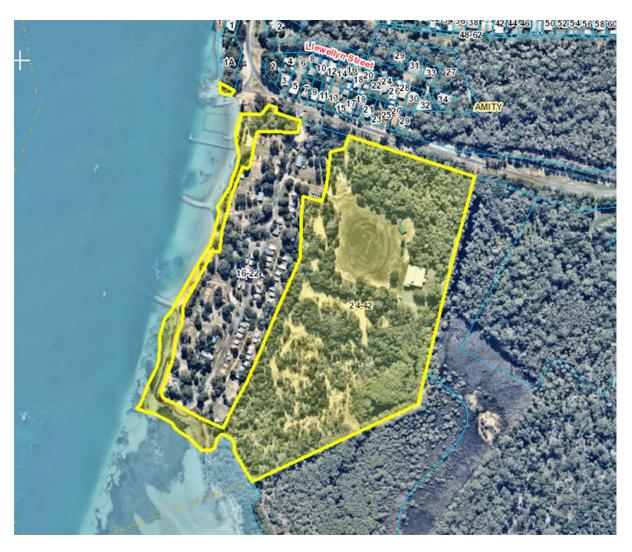

applicant in writing accordingly.

#### COUNCIL RESOLUTION

Moved by: Cr P Mitchell Seconded by: Cr W Boglary

That Council resolves to:

- 1. Decline the request to name the Amity oval situated in the Amity Point Recreation Reserve, 24-42 Claytons Road, Amity (Lot 2 on SP251715) "The Litherland Oval" in accordance with the current park naming guideline GL-3004-003 and the park should always remain the Amity Point Recreation Reserve with no sub-naming of the oval;
- 2. Work with Amity Progress Association Incorporated, to investigate other options to honour the Litherland Family at Amity Point; and
- 3. Advise the applicant in writing accordingly.

#### CARRIED 11/0

Crs Boglary, Mitchell, Gollè, Hewlett, Edwards, Talty, Elliott, Huges, Gleeson, Bishop and Williams voted FOR the motion.



ATTACHMENT 1

AMITY POINT RECREATION RESERVE - 24-42 CLAYTONS ROAD, AMITY

Lot 2 on SP 251715 - Scale 1:5,000

# Island pioneer will be missed

LATE last year, one of the last of the 1940s settlers at Amity Point died.

Oliver Litherland will be remembered by everyone and with special affection by early residents who were pioneers with him.

Oliver was born in January 1903 in the Mount Mee district. In 1935, he married Rose, who was from nearby Narangba and they had their first child, Barry, a year later.

In 1942, Oliver made his first visit to North Stradbroke Island, taking the family for a day trip to see his uncle who lived at Amity and earned a living cutting timber.

Unfortunately, they were not allowed to land because they did not have a permit, part of wartime regulations.

Afte