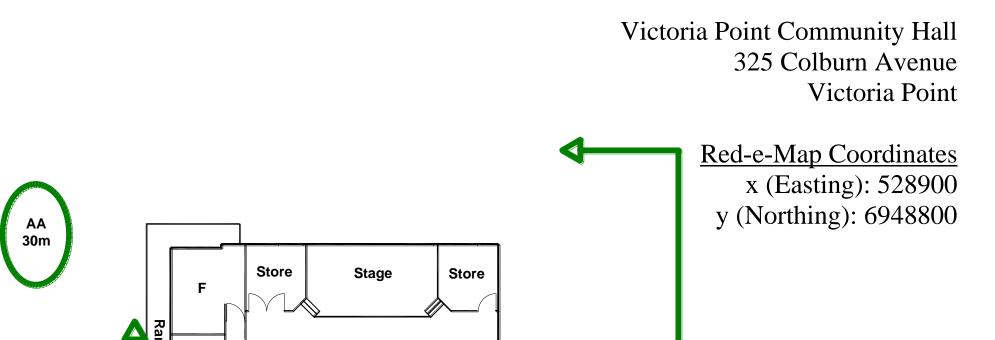

| WATER    | WET<br>CHEM. | FOAM     | DRY<br>CHEM.    | CO2      | VAPR.<br>Liquid |  |
| A                  | ORDINARY COMBUSTIBLES    | <b>V</b> | <b>V</b>     | <b>\</b> | <b>✓</b><br>ABE | X        | <b>V</b>        |  |
| В                  | COMBUSTIBLE LIQUIDS      | ×        | X            | V        | ABE             | <b>V</b> | <b>/</b>        |  |
| С                  | FLAMMABLE GASES          | X        | X            | X        | ABE             | X        | X               |  |
| Е                  | ENERGISED ELECTRICAL EQU | X        | X            | X        | <b>✓</b><br>ABE | <b>V</b> | <b>/</b>        |  |
| F                  | COOKING OIL & FAT        | X        | V            | V        | X<br>ABE        | <b>V</b> | X               |  |







Store

EXIT

**YOU ARE HERE** 

Hall

Bar 📙

Kitchen



Store



Store

Hall



Store