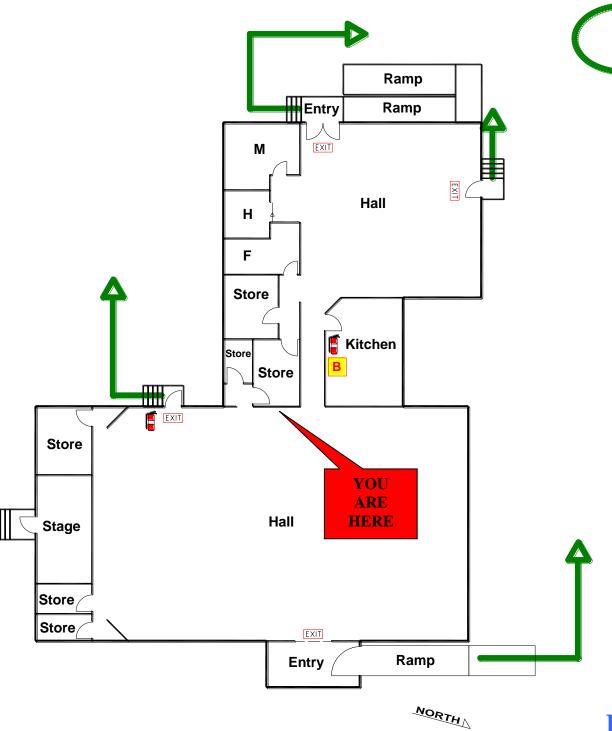

### EVACUATION PROCEDURES

- Follow all instructions given by Wardens or Fire Officers
- Leave immediately by the nearest safe exit
- Move quickly do not run
- If possible, close door behind you
- Report to your designated assembly area
- Do not leave the assembly area until the Chief Warden gives the "all-clear"
- If any injuries are sustained, notify a warden
- Advise a Warden immediately if you are aware of people trapped in the building

Thornlands Dance Palais Redland Bay Road **Thornlands** 

Red-e-Map Coordinates

x (Easting): 526270

y (Northing): 6951890