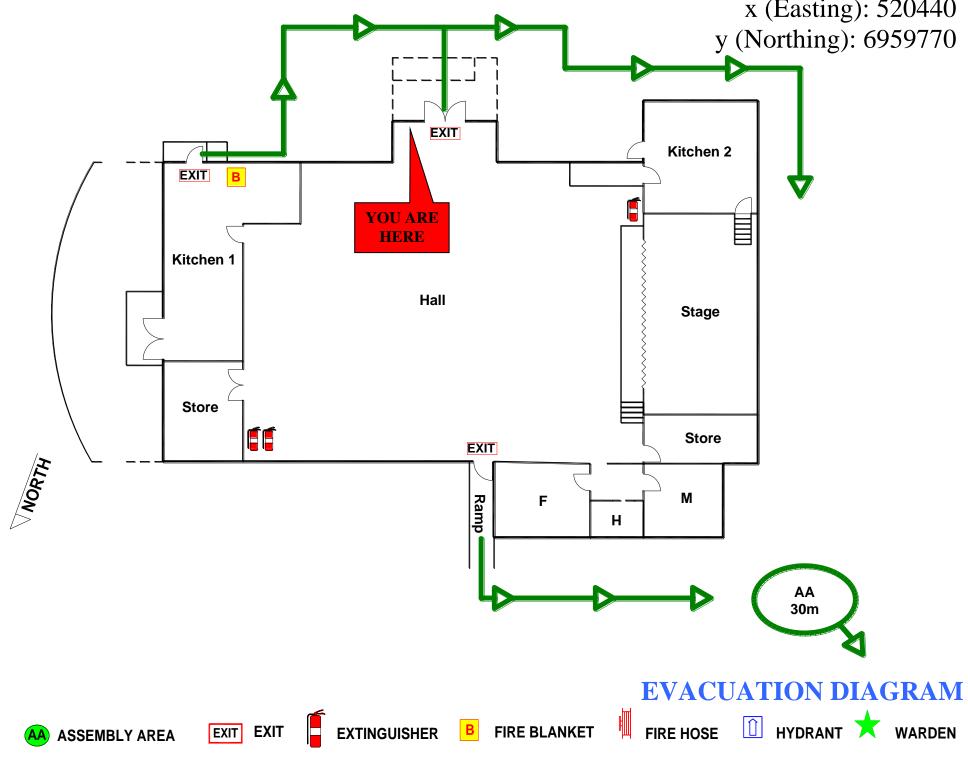

# **EVACUATION SIGN**

### SAFETY CONSIDERATIONS

Remove persons from immediate danger Alert nearby staff and members of the public and call 000 (Operate manual call point if applicable) Confine fire and smoke. Close windows and doors (if safe). Keep low, under the smoke Extinguish and control the fire (if safe to do so)

## **EVACUATION PROCEDURES**

- Follow all instructions given by Wardens or Fire Officers
- Leave immediately by the nearest safe exit
- Move quickly do not run
- If possible, close door behind you
- Report to your designated assembly area
- Do not leave the assembly area until the Chief Warden gives the "all-clear"
- If any injuries are sustained, notify a warden
- Advise a Warden immediately if you are aware of people trapped in the building

Email: rcc@redland.qld.gov.au Phone: 07 3829 8999 Thorneside Community Hall 188-192 Moorooondu Road Thorneside QLD 4158

> Red-e-map Coordinates x (Easting): 520440