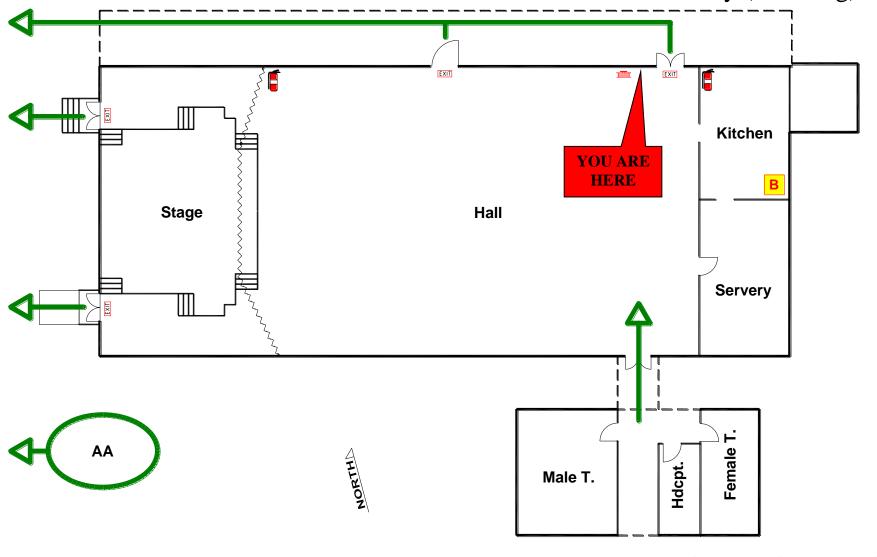

### EVACUATION PROCEDURES

- Follow all instructions given by Wardens or Fire Officers
- Leave immediately by the nearest safe exit
- Move quickly do not run
- If possible, close door behind you
- Report to your designated assembly area
- Do not leave the assembly area until the Chief Warden gives the "all-clear"
- If any injuries are sustained, notify a warden
- Advise a Warden immediately if you are aware of people trapped in the building

Email: rcc@redland.qld.gov.au Phone: 07 3829 8999

**Redland City Council Dunwich Public Hall** Junner Street, Dunwich North Stradbroke Island

Red-e-map Coordinates

x (Easting): 539900 y (Northing): 6957960

**EVACUATION DIAGRAM** 