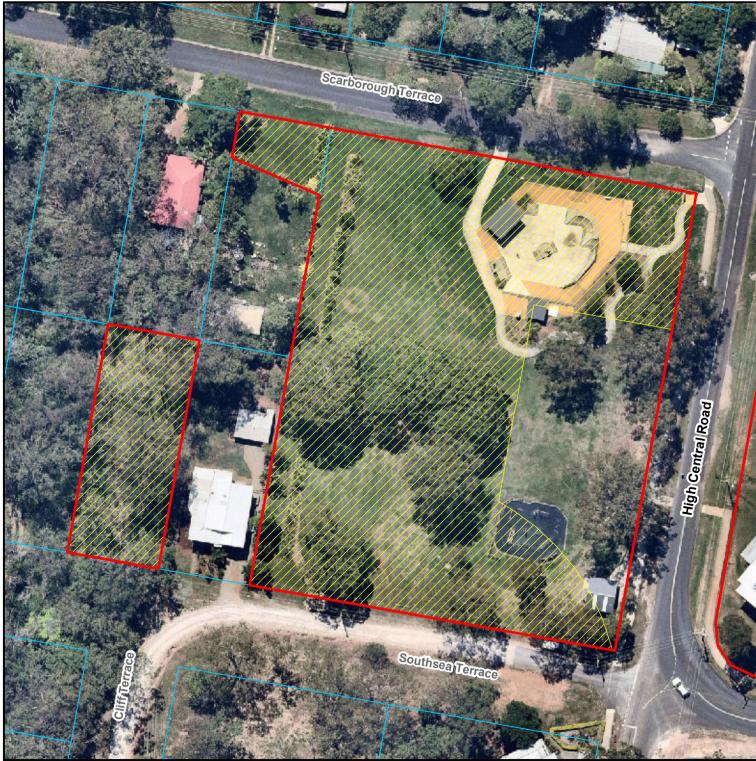

### **Temporary Commercial Activities** Eligible Parks and Open Spaces

EGW WOOD SPORTSFIELD

Location ID: 5722

### Legend

Excluded Zone (Reserve Trustee)

Current Land

| WELLINGTON POINT RECREATION RESERVE<br>Location ID: 5764 |              |                 |                                  |
|----------------------------------------------------------|--------------|-----------------|----------------------------------|
|                                                          | Buffer 5     | 0m<br>d Zone (l | l Open Space<br>Reserve Trustee) |
| 0                                                        | 45<br>Meters | 90              | Date: 26/11/2019                 |