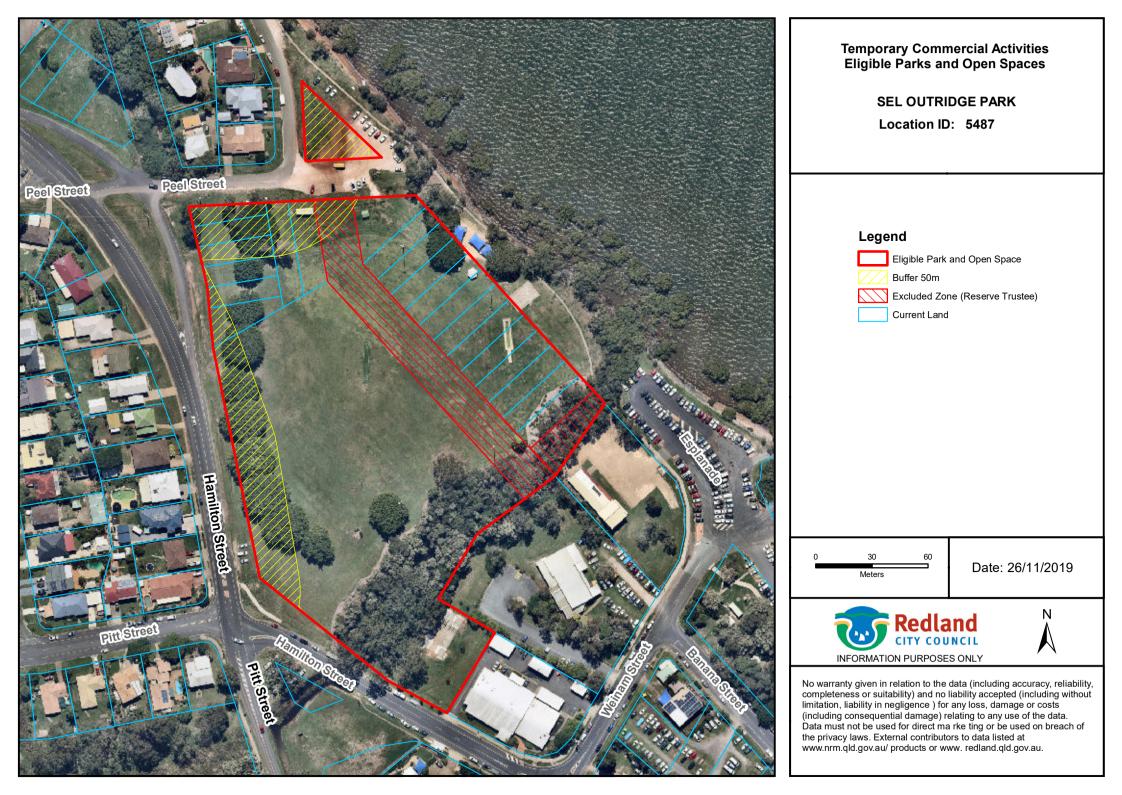

nty given in relation to the data (including accuracy, reliability,                                           |



| Temporary Commercial Activities<br>Eligible Parks and Open Spaces |                                        |  |
|-------------------------------------------------------------------|----------------------------------------|--|
| POINT TALBI<br>Location ID                                        | -                                      |  |
| Buffer 50m                                                        | and Open Space<br>ne (Reserve Trustee) |  |
| 0 30 60<br>Meters                                                 | Date: 26/11/2019                       |  |
| INFORMATION PURPOSE                                               | INCIL<br>S ONLY                        |  |





| Temporary Commercial Activities<br>Eligible Parks and Open Spaces<br>JACKSON ROAD PARK<br>Location ID: 5507 |                  |  |
|-------------------------------------------------------------------------------------------------------------|------------------|--|
| Legend<br>Eligible Park and Open Space<br>Buffer 50m<br>Excluded Zone (Reserve Trustee)<br>Current Land     |                  |  |
| 0 25 50<br>Meters                                                                                           | Date: 26/11/2019 |  |
| NEORMATION PURPOSES ONLY                                                                                    |                  |  |







## **Temporary Commercial Activities** Eligible Parks and Open Spaces **BETH BOYD PARK** Location ID: 5608 Legend Eligi