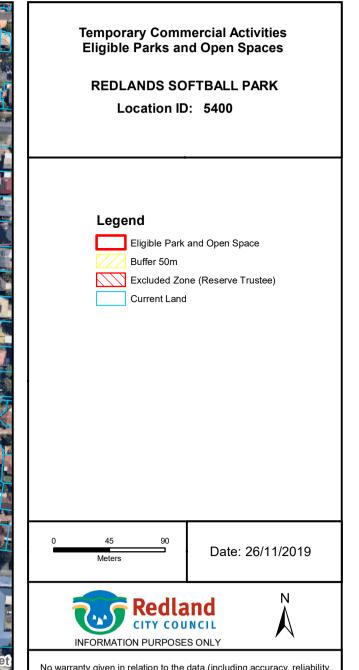

| Temporary Commercial Activities<br>Eligible Parks and Open Spaces<br>REDLANDS BASEBALL PARK<br>Location ID: 5150 |                 |                       |
|------------------------------------------------------------------------------------------------------------------|-----------------|-----------------------|
|                                                                                                                  | Buffer 50m      | one (Reserve Trustee) |
| 0                                                                                                                | 30 60<br>Meters | Date: 26/11/2019      |
|                                                                                                                  |                 |                       |