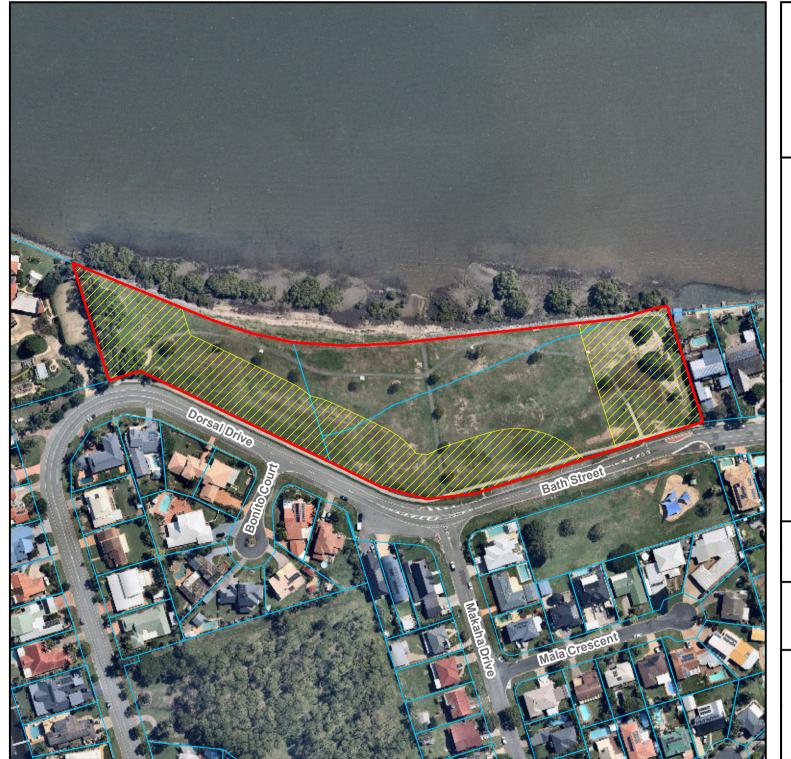

| Temporary Commercial Activities<br>Eligible Parks and Open Spaces<br>MACLEAY ISLAND COMMUNITY PARK<br>Location ID: 5772 |           |             |                                       |
|-------------------------------------------------------------------------------------------------------------------------|-----------|-------------|---------------------------------------|
|                                                                                                                         | Buffer 50 | 0m<br>d Zon | ind Open Space<br>e (Reserve Trustee) |
| 0                                                                                                                       | 12.5      | 25          | Date: 26/11/2019                      |
|                                                                                                                         |           | coui        |                                       |