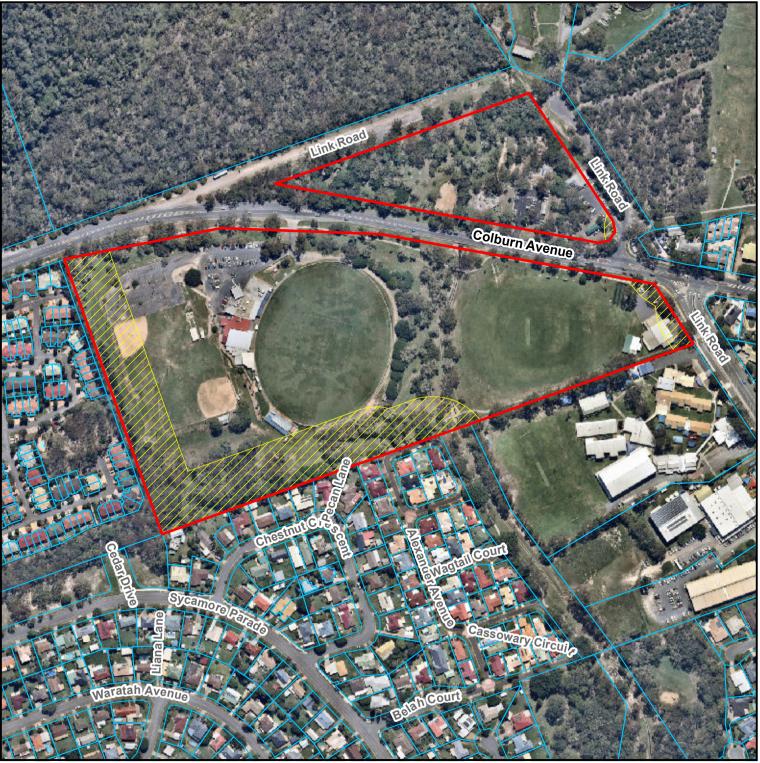

# **Temporary Commercial Activities** Eligible Parks and Open Spaces CASCADES GARDENS Location ID: 5644 Legend Eligible Park and Open Space Buffer 50m Excluded Zone (Reserve Trustee) Current Land

|   | Eligible Parks a | nmercial Activities<br>and Open Spaces<br>LING MEMORIAL PARK<br>ID: 5655 |
|---|------------------|--------------------------------------------------------------------------|
|   | Buffer 50m       | Zone (Reserve Trustee)                                                   |
| 0 | 50 100<br>Meters | Date: 26/11/2019                                                         |
|   |                  | and<br>DUNCIL<br>SES ONLY                                                |