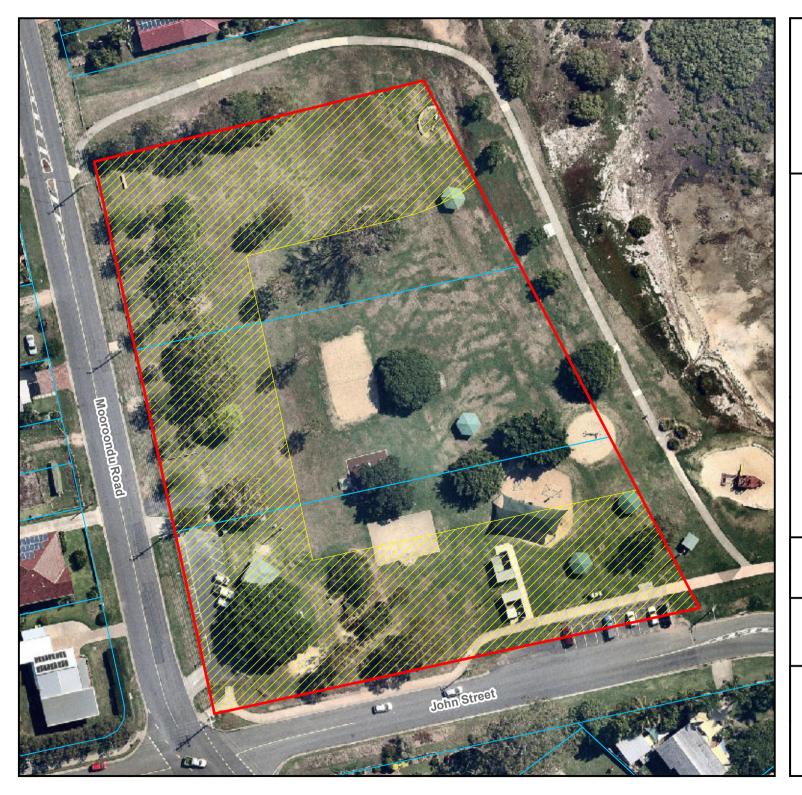

|   | Eligible Parks and Open Spaces<br>W H YEO PARK<br>Location ID: 5705 |                     |            |
|---|---------------------------------------------------------------------|---------------------|------------|
|   | Buffer 5                                                            | d Zone (Reserve T   |            |
| 0 | 37.5<br>Meters                                                      | <sup>75</sup> Date: | 26/11/2019 |
|   |                                                                     |                     | N          |