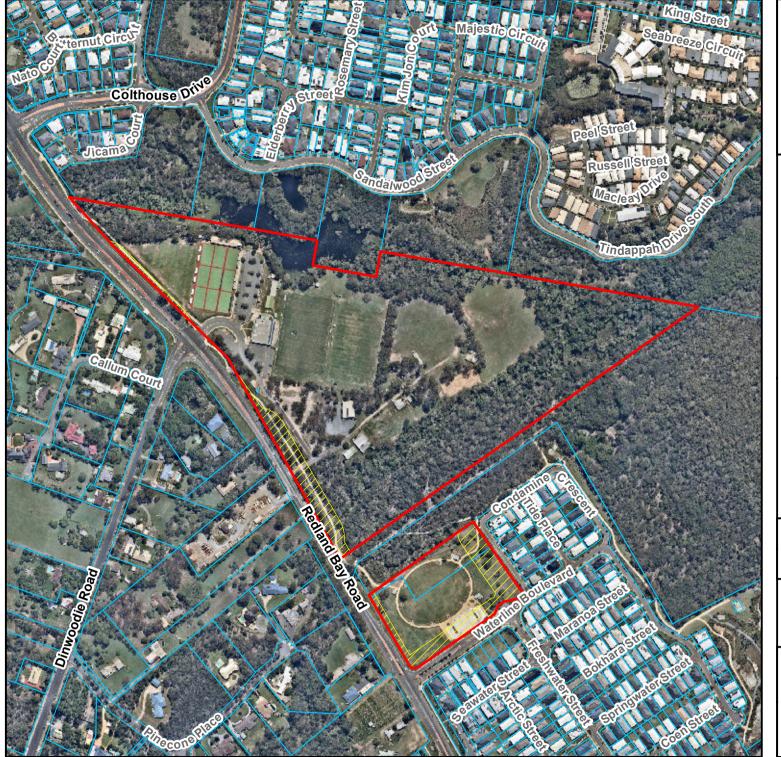

### Legend

Current Land

| Temporary Commercial Activities<br>Eligible Parks and Open Spaces<br>RUSSELL ISLAND SPORT & RECREATION PARK<br>Location ID: 5913 |                 |                        |
|----------------------------------------------------------------------------------------------------------------------------------|-----------------|------------------------|
|                                                                                                                                  | Buffer 50n      | Zone (Reserve Trustee) |
| 0                                                                                                                                | 30 60<br>Meters | Date: 26/11/2019       |
| ī                                                                                                                                |                 |                        |