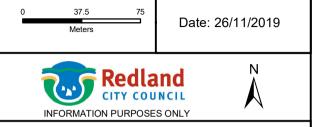

| Temporary Comm<br>Eligible Parks ar<br>CLEVELAND POINT RI<br>Location IE | nd Open Spaces<br>ECREATION RESERVE |
|--------------------------------------------------------------------------|-------------------------------------|
| Legend<br>Eligible Park<br>Buffer 50m<br>Excluded Zo<br>Current Land     | ne (Reserve Trustee)                |
| 0 12.5 25<br>Meters                                                      | Date: 26/11/2019                    |
|                                                                          |                                     |