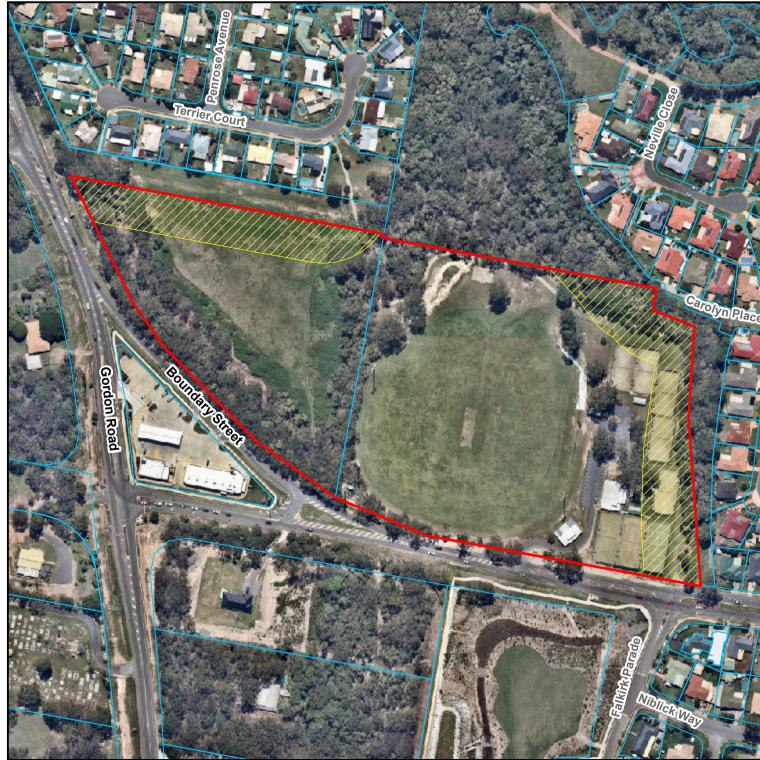

| Temporary Commercial Activities<br>Eligible Parks and Open Spaces |                                        |  |
|-------------------------------------------------------------------|----------------------------------------|--|
| POINT TALBI<br>Location ID                                        | -                                      |  |
| Buffer 50m                                                        | and Open Space<br>ne (Reserve Trustee) |  |
| 0 30 60<br>Meters                                                 | Date: 26/11/2019                       |  |
| INFORMATION PURPOSE                                               | INCIL<br>S ONLY                        |  |