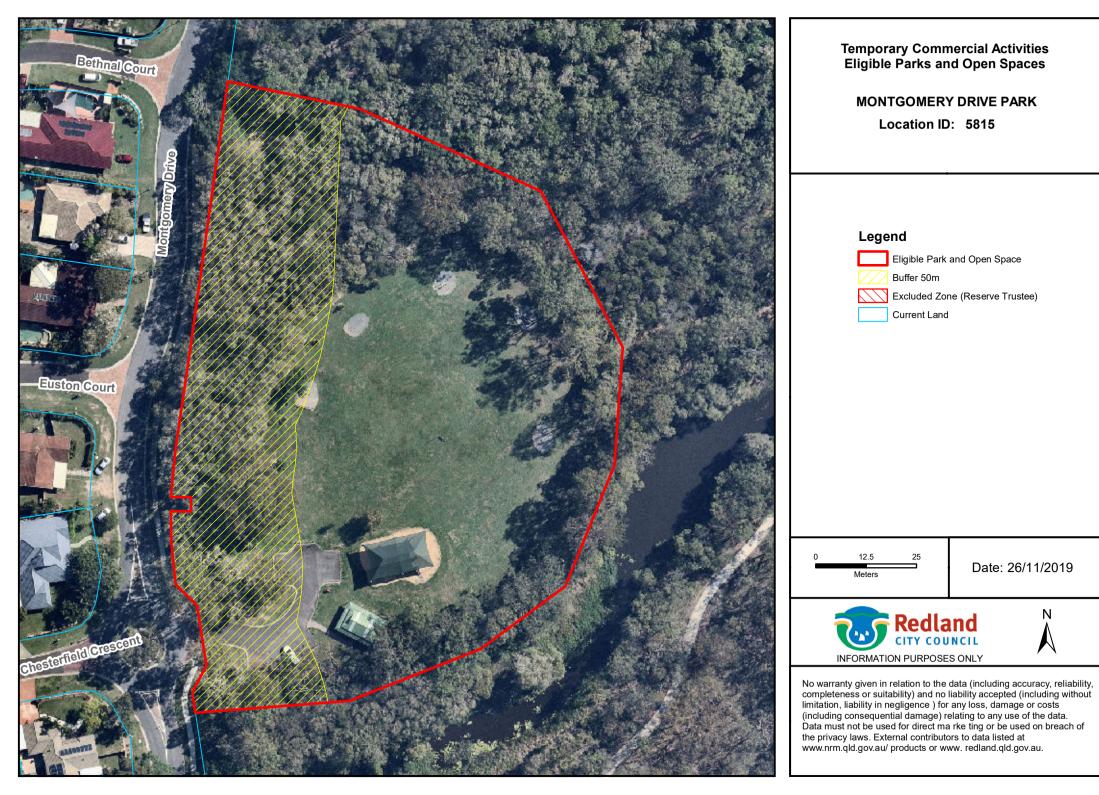

| Legend<br>Eligible Park and Open Space<br>Buffer 50m<br>Excluded Zone (Reserve Trustee)<br>Current Land |
|---------------------------------------------------------------------------------------------------------|
|                                                                                                         |
| 0 40 80<br>Meters Date: 26/11/2019                                                                      |