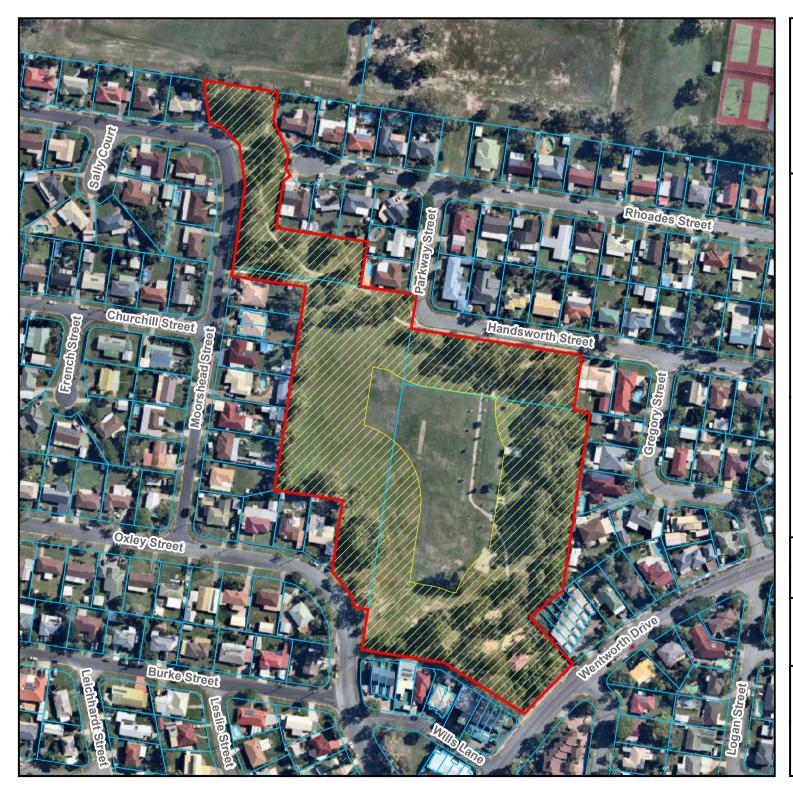

| Temporary Commercial Activities<br>Eligible Parks and Open Spaces<br>WENTWORTH DRIVE PARK<br>Location ID: 5192 |  |
|----------------------------------------------------------------------------------------------------------------|--|
| Legend<br>Eligible Park and Open Space<br>Buffer 50m<br>Excluded Zone (Reserve Trustee)<br>Current Land        |  |