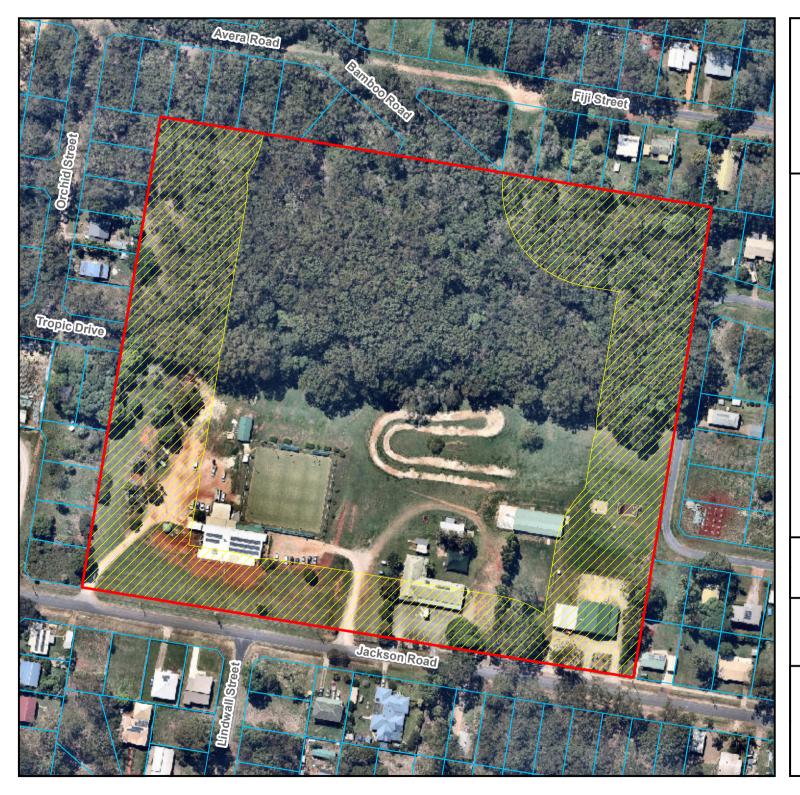

| Temporary Commercial Activities<br>Eligible Parks and Open Spaces<br>JACKSON ROAD PARK<br>Location ID: 5507 |                  |  |
|-------------------------------------------------------------------------------------------------------------|------------------|--|
| Legend<br>Eligible Park and Open Space<br>Buffer 50m<br>Excluded Zone (Reserve Trustee)<br>Current Land     |                  |  |
| 0 25 50<br>Meters                                                                                           | Date: 26/11/2019 |  |
| NEORMATION PURPOSES ONLY                                                                                    |                  |  |