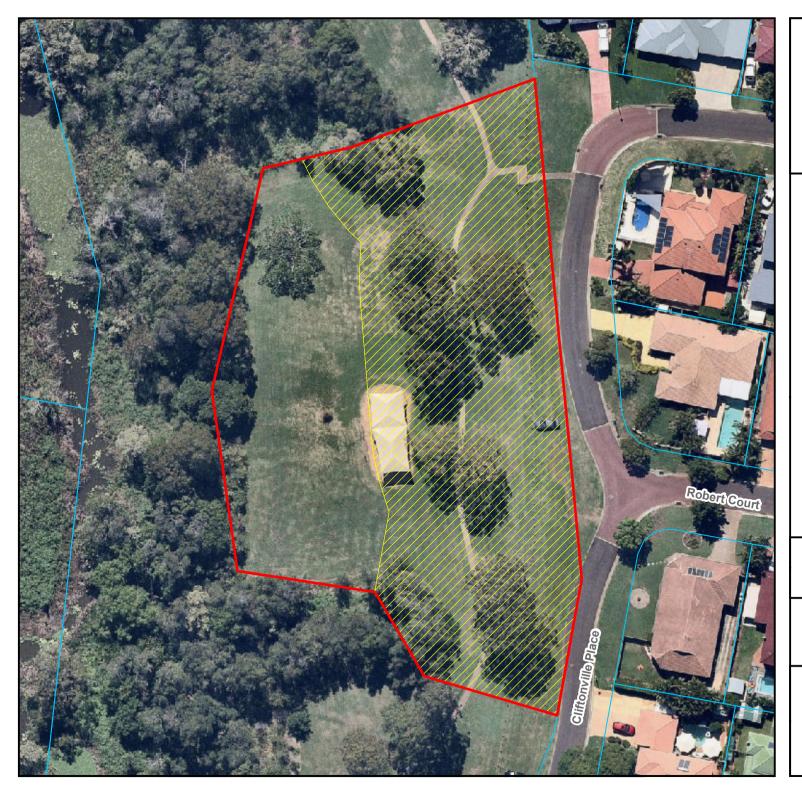

INFORMATION PURPOSES ONLY

N

**Temporary Commercial Activities** Eligible Parks and Open Spaces

CLIFTONVILLE PLACE PARK

Location ID: 5833

### Legend

Current Land

| Temporary Commercial Activities<br>Eligible Parks and Open Spaces<br>RUSSELL ISLAND SPORT & RECREATION PARK<br>Location ID: 5913 |                 |                        |
|----------------------------------------------------------------------------------------------------------------------------------|-----------------|------------------------|
|                                                                                                                                  | Buffer 50n      | Zone (Reserve Trustee) |
| 0                                                                                                                                | 30 60<br>Meters | Date: 26/11/2019       |
| ī                                                                                                                                |                 |                        |