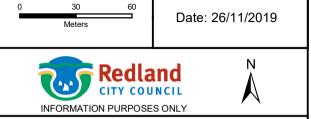

| Temporary Commercial Activities<br>Eligible Parks and Open Spaces<br>REDLANDS BASEBALL PARK<br>Location ID: 5150 |                 |                       |
|------------------------------------------------------------------------------------------------------------------|-----------------|-----------------------|
|                                                                                                                  | Buffer 50m      | one (Reserve Trustee) |
| 0                                                                                                                | 30 60<br>Meters | Date: 26/11/2019      |
|                                                                                                                  |                 |                       |