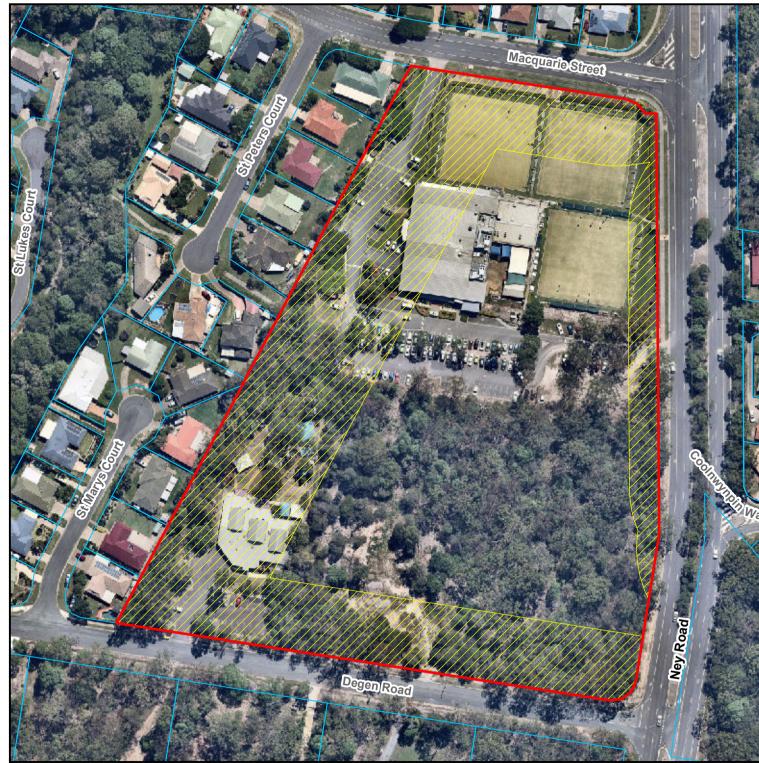

|       | Temporary Commercial Activities<br>Eligible Parks and Open Spaces<br>DEGEN ROAD PARK<br>Location ID: 5148 |
|-------|-----------------------------------------------------------------------------------------------------------|
|       | Legend<br>Eligible Park and Open Space<br>Buffer 50m<br>Excluded Zone (Reserve Trustee)<br>Current Land   |
| Waj   |                                                                                                           |
| in Wa | 0 25 50<br>Meters Date: 26/11/2019                                                                        |