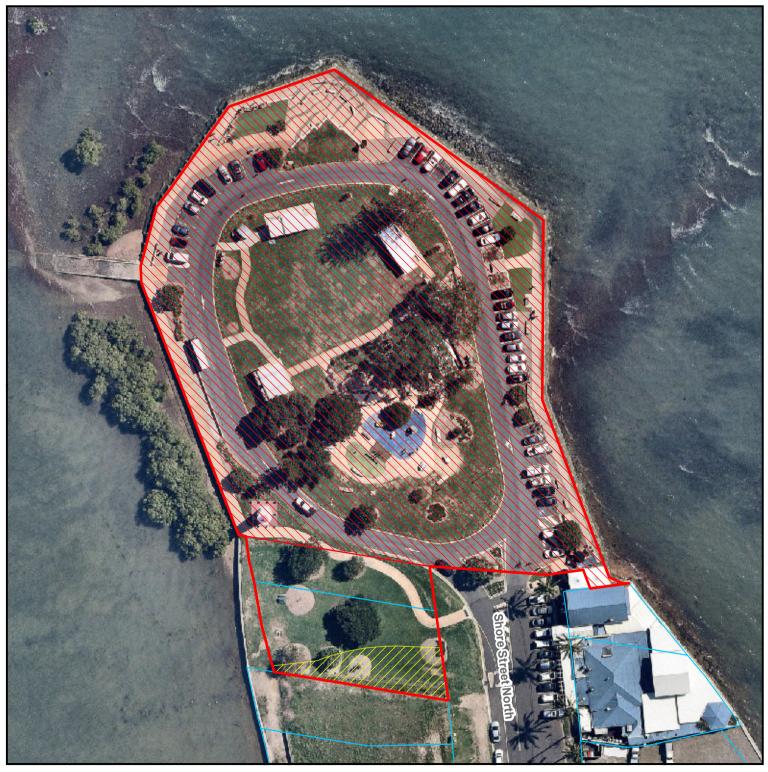

| Legend<br>Eligible Park and Open Space<br>Buffer 50m<br>Excluded Zone (Reserve Trustee)<br>Current Land |
|---------------------------------------------------------------------------------------------------------|
|                                                                                                         |
| 0 40 80<br>Meters Date: 26/11/2019                                                                      |