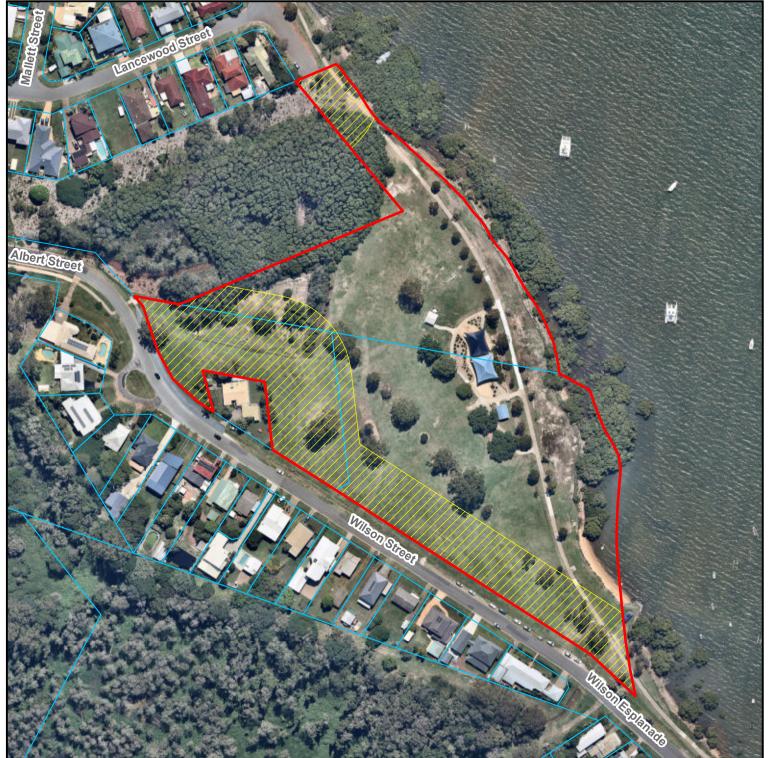

# **Temporary Commercial Activities** Eligible Parks and Open Spaces CASCADES GARDENS Location ID: 5644 Legend Eligible Park and Open Space Buffer 50m Excluded Zone (Reserve Trustee) Current Land

|   | Eligible Parks a | nmercial Activities<br>and Open Spaces<br>LING MEMORIAL PARK<br>ID: 5655 |
|---|------------------|--------------------------------------------------------------------------|
|   | Buffer 50m       | Zone (Reserve Trustee)                                                   |
| 0 | 50 100<br>Meters | Date: 26/11/2019                                                         |
|   |                  | and<br>DUNCIL<br>SES ONLY                                                |