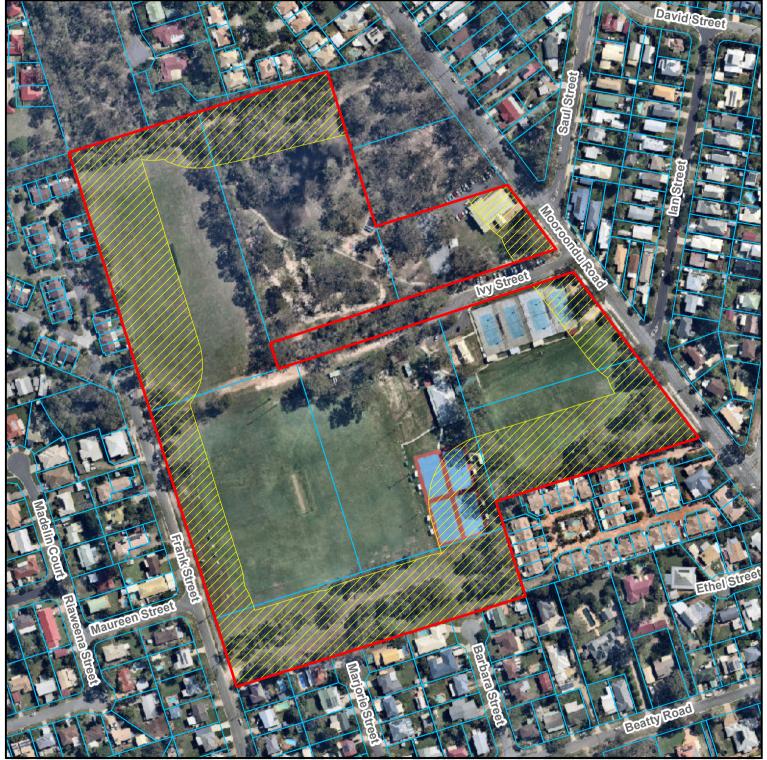

| Temporary Commercial Activities<br>Eligible Parks and Open Spaces<br>CHARLIE BUCKLER SPORTSFIELD<br>Location ID: 5432 |
|-----------------------------------------------------------------------------------------------------------------------|
| Legend<br>Eligible Park and Open Space<br>Buffer 50m<br>Excluded Zone (Reserve Trustee)<br>Current Land               |
| 0 40 80<br>Meters Date: 26/11/2019                                                                                    |
| No warranty given in relation to the data (including accuracy, reliability,                                           |