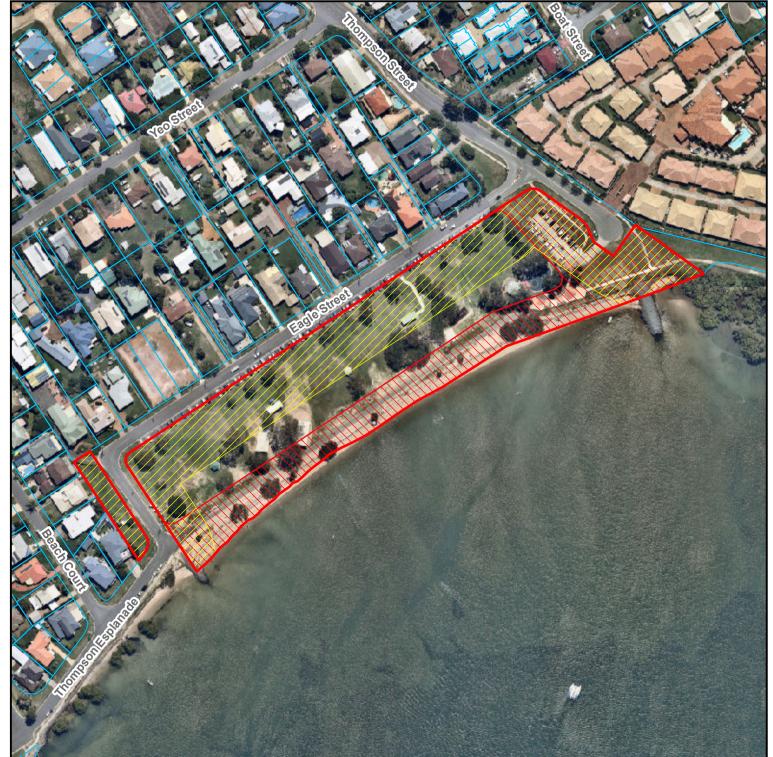

### Legend

Excluded Zone (Reserve Trustee)

Current Land

| WELLINGTON POINT RECREATION RESERVE<br>Location ID: 5764 |              |                 |                                  |
|----------------------------------------------------------|--------------|-----------------|----------------------------------|
|                                                          | Buffer 5     | 0m<br>d Zone (l | l Open Space<br>Reserve Trustee) |
| 0                                                        | 45<br>Meters | 90              | Date: 26/11/2019                 |