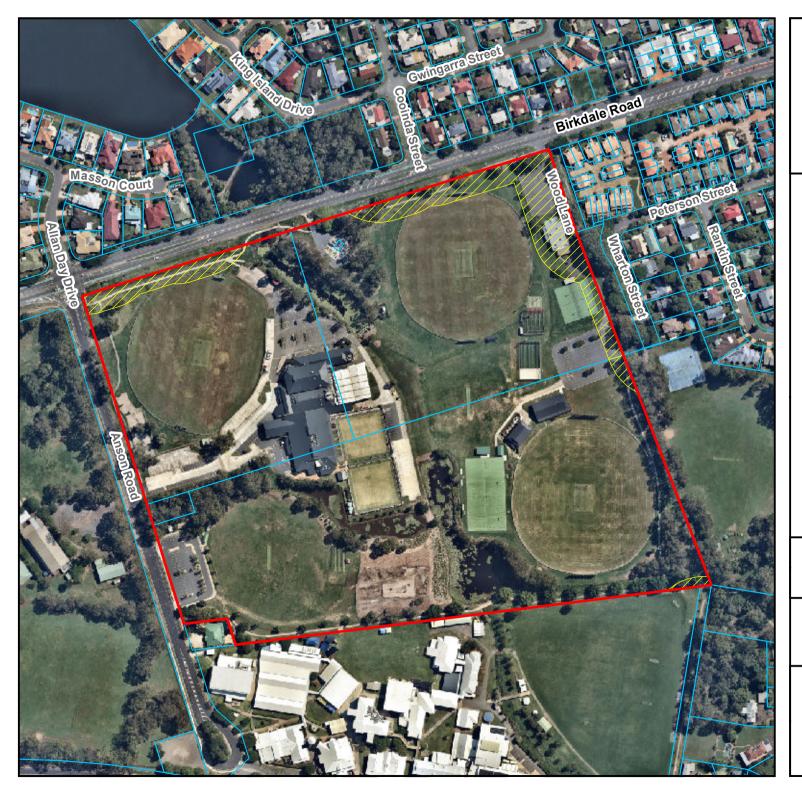

### **Temporary Commercial Activities** Eligible Parks and Open Spaces

EGW WOOD SPORTSFIELD

Location ID: 5722

### Legend

Excluded Zone (Reserve Trustee)

Current Land

| WELLINGTON POINT RECREATION RESERVE<br>Location ID: 5764 |              |                 |                                  |
|----------------------------------------------------------|--------------|-----------------|----------------------------------|
|                                                          | Buffer 5     | 0m<br>d Zone (l | l Open Space<br>Reserve Trustee) |
| 0                                                        | 45<br>Meters | 90              | Date: 26/11/2019                 |