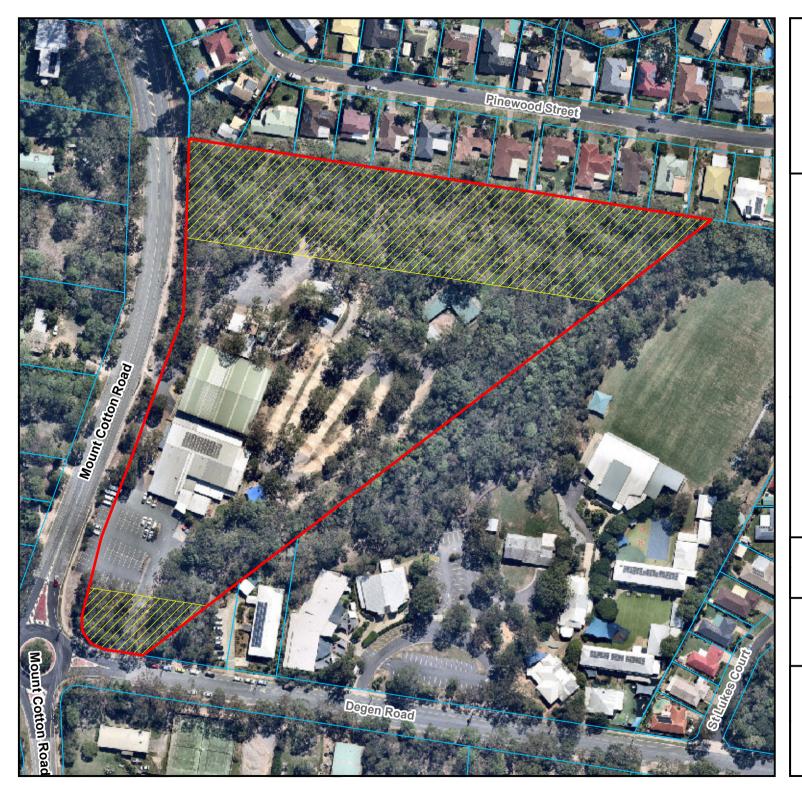

|       | Temporary Commercial Activities<br>Eligible Parks and Open Spaces<br>DEGEN ROAD PARK<br>Location ID: 5148 |
|-------|-----------------------------------------------------------------------------------------------------------|
|       | Legend<br>Eligible Park and Open Space<br>Buffer 50m<br>Excluded Zone (Reserve Trustee)<br>Current Land   |
| Waj   |                                                                                                           |
| in Wa | 0 25 50<br>Meters Date: 26/11/2019                                                                        |