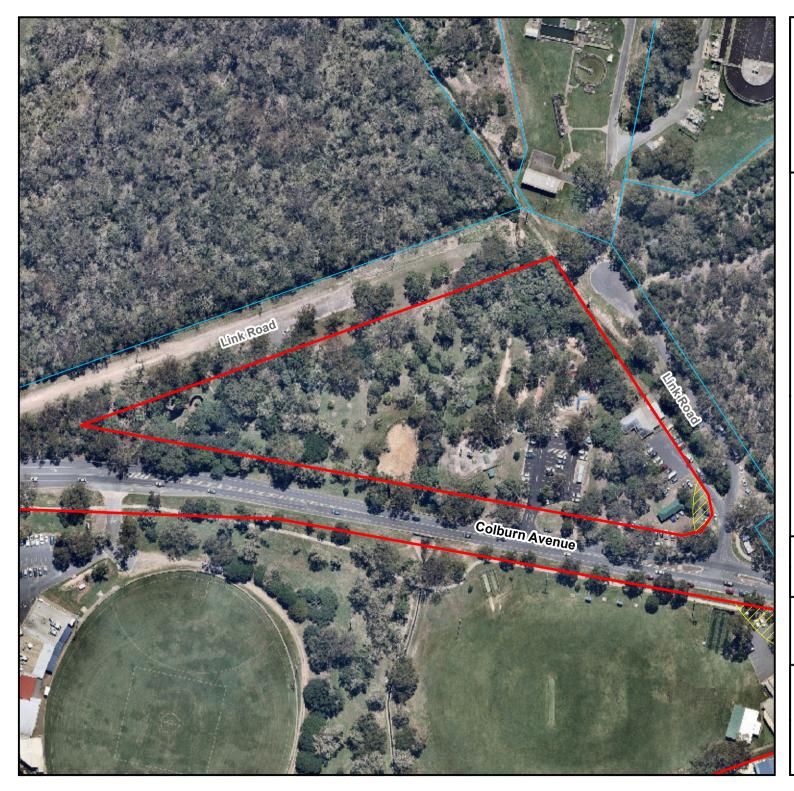

n ID: 5507 |                  |  |
|-------------------------------------------------------------------------------------------------------------|------------------|--|
| Legend<br>Eligible Park and Open Space<br>Buffer 50m<br>Excluded Zone (Reserve Trustee)<br>Current Land     |                  |  |
| 0 25 50<br>Meters                                                                                           | Date: 26/11/2019 |  |
| NEORMATION PURPOSES ONLY                                                                                    |                  |  |







## **Temporary Commercial Activities** Eligible Parks and Open Spaces **BETH BOYD PARK** Location ID: 5608 Legend Eligible Park and Open Space Buffer 50m Excluded Zone (Reserve Trustee) $\overline{//}$ Current Land









# **Temporary Commercial Activities** Eligible Parks and Open Spaces CASCADES GARDENS Location ID: 5644 Legend Eligible Park and Open Space Buffer 50m Excluded Zone (Reserve Trustee) Current Land





|   | Eligible Parks a | nmercial Activities<br>and Open Spaces<br>LING MEMORIAL PARK<br>ID: 5655 |
|---|------------------|--------------------------------------------------------------------------|
|   | Buffer 50m       | Zone (Reserve Trustee)                                                   |
| 0 | 50 100<br>Meters | Date: 26/11/2019                                                         |
|   |                  | and<br>DUNCIL<br>SES ONLY                                                |



| Temporary Commercial Activities<br>Eligible Parks and Open Spaces<br>LES MOORE PARK<br>Locat