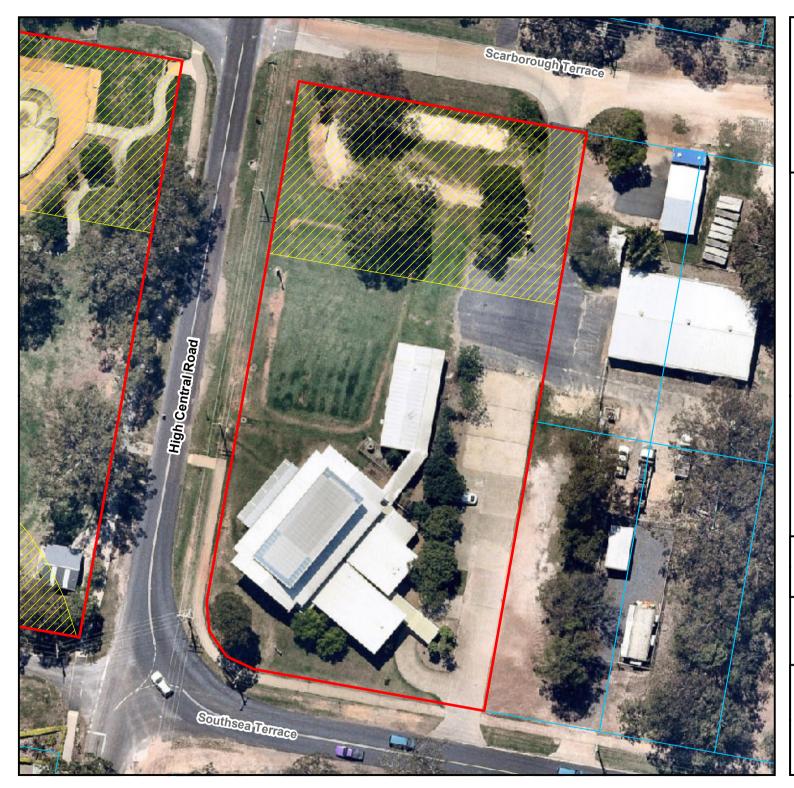

### **Temporary Commercial Activities** Eligible Parks and Open Spaces

EGW WOOD SPORTSFIELD

Location ID: 5722

### Legend

Excluded Zone (Reserve Trustee)

Current Land

| WELLINGTON POINT RECREATION RESERVE<br>Location ID: 5764 |              |                 |                                  |
|----------------------------------------------------------|--------------|-----------------|----------------------------------|
|                                                          | Buffer 5     | 0m<br>d Zone (l | l Open Space<br>Reserve Trustee) |
| 0                                                        | 45<br>Meters | 90              | Date: 26/11/2019                 |