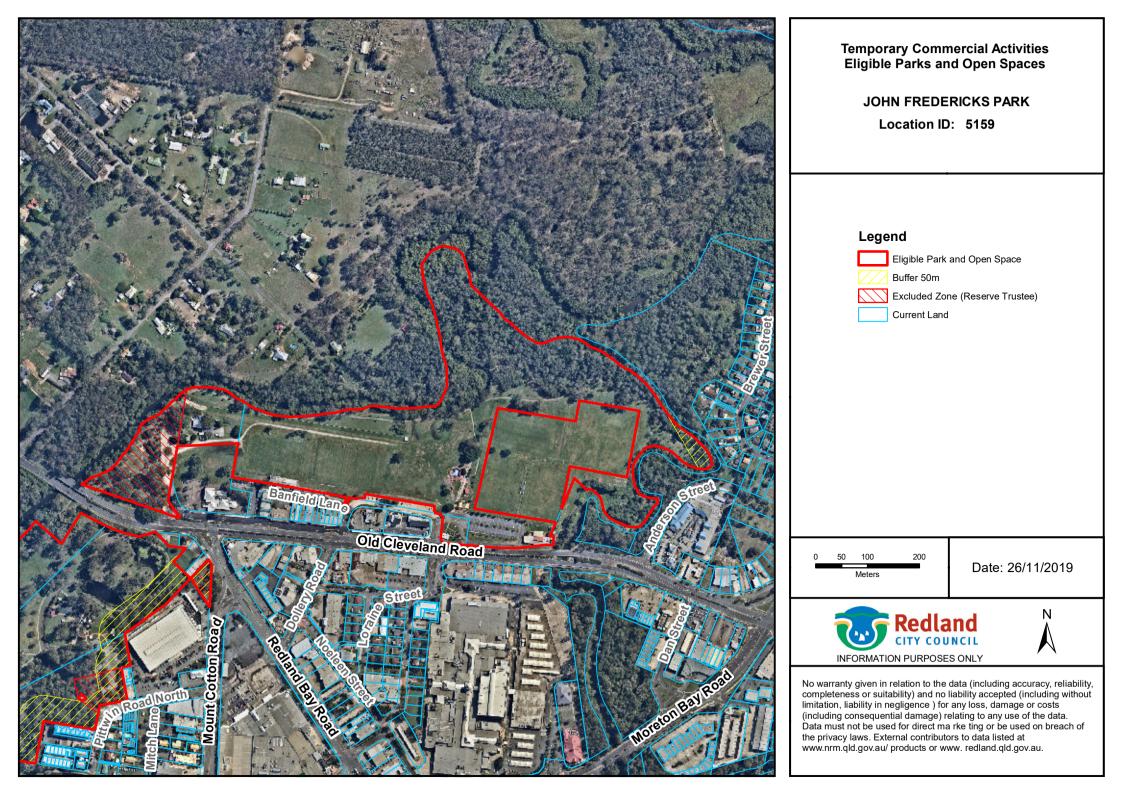

| Legend<br>Eligible Park and Open Space<br>Buffer 50m<br>Excluded Zone (Reserve Trustee)<br>Current Land |
|---------------------------------------------------------------------------------------------------------|
|                                                                                                         |
| 0 40 80<br>Meters Date: 26/11/2019                                                                      |

limitation, liability in negligence ) for any loss, damage or costs (including consequential damage) relating to any use of the data. Data must not be used for direct ma rke ting or be used on breach of the privacy laws. External contributors to data listed at www.nrm.qld.gov.au/ products or www. redland.qld.gov.au.