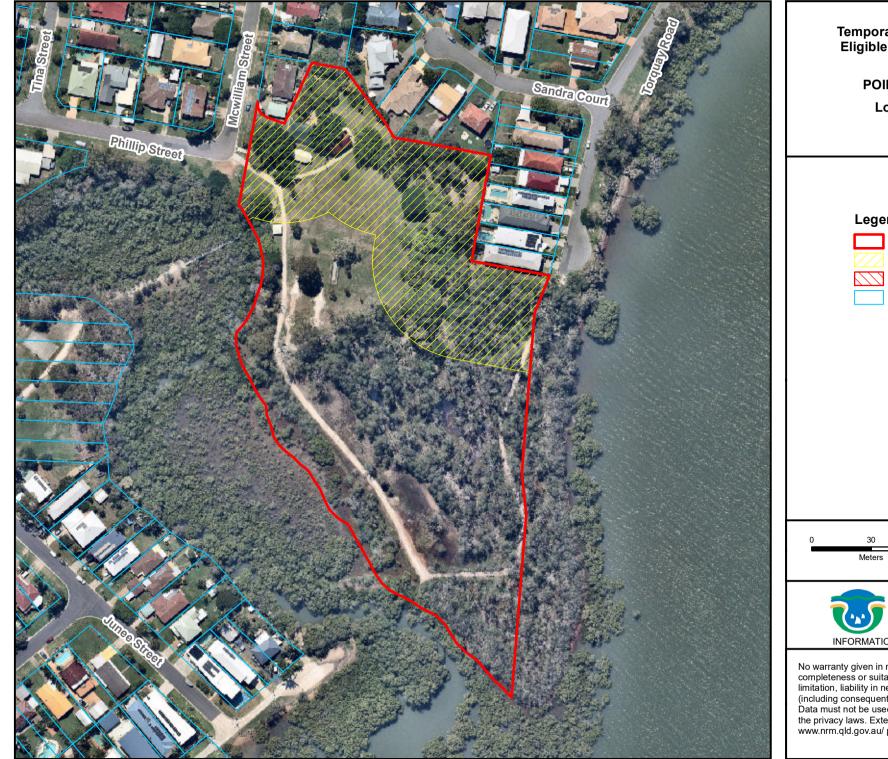

| Date: 26/11/2019               |  |
|                                                                                                         |                                |  |







| Temporary Commercial Activities<br>Eligible Parks and Open Spaces<br>CHARLIE BUCKLER SPORTSFIELD<br>Location ID: 5432 |
|-----------------------------------------------------------------------------------------------------------------------|
| Legend<br>Eligible Park and Open Space<br>Buffer 50m<br>Excluded Zone (Reserve Trustee)<br>Current Land               |
| 0 40 80<br>Meters Date: 26/11/2019                                                                                    |
| No warranty given in relation to the data (including accuracy, reliability,                                           |



| Temporary Commercial Activities<br>Eligible Parks and Open Spaces |                                        |  |
|-------------------------------------------------------------------|----------------------------------------|--|
| POINT TALBI<br>Location ID                                        | -                                      |  |
| Buffer 50m                                                        | and Open Space<br>ne (Reserve Trustee) |  |
| 0 30 60<br>Meters                                                 | Date: 26/11/2019                       |  |
| INFORMATION PURPOSE                                               | INCIL<br>S ONLY                        |  |





| Temporary Commercial Activities<br>Eligible Parks and Open Spaces<br>JACKSON ROAD PARK<br>Location ID: 5507