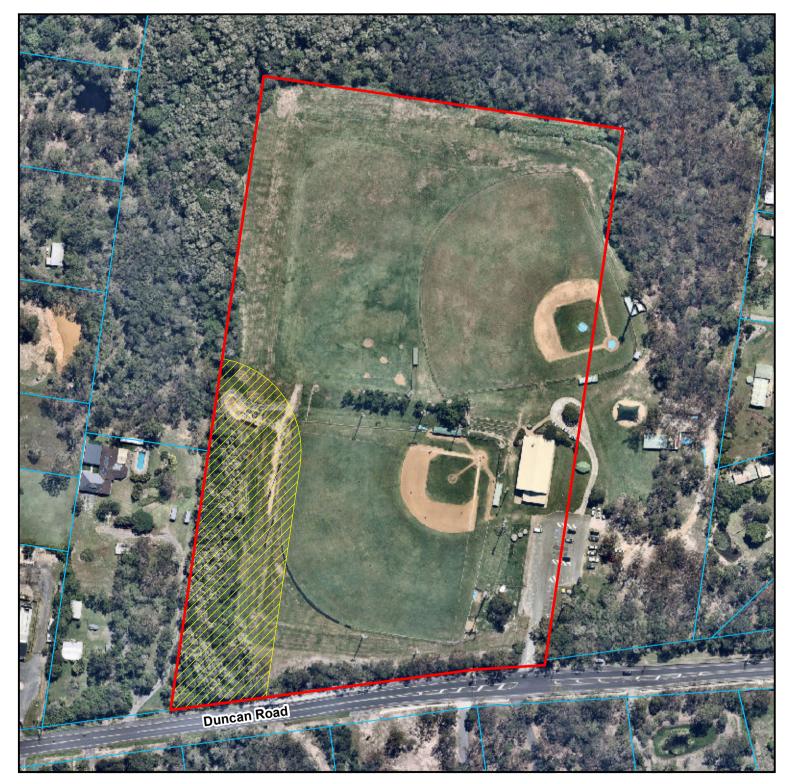

| Temporary Commercial Activities<br>Eligible Parks and Open Spaces<br>REDLANDS BASEBALL PARK<br>Location ID: 5150 |                 |                       |
|------------------------------------------------------------------------------------------------------------------|-----------------|-----------------------|
|                                                                                                                  | Buffer 50m      | one (Reserve Trustee) |
| 0                                                                                                                | 30 60<br>Meters | Date: 26/11/2019      |
|                                                                                                                  |                 |                       |