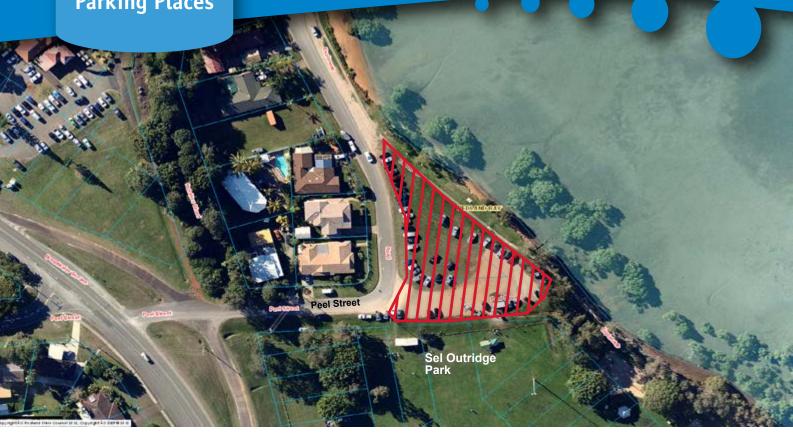

## Peel Street, Redland Bay

### Latitude -27.490412

Opening Hours daily 7am - 10pm No line marking, grass and gravel surface

Indicates suggested RV and Caravan parking places