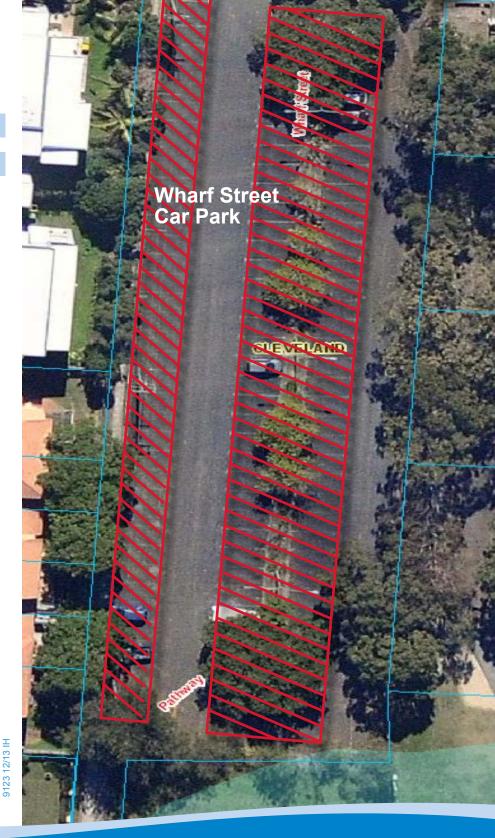

### Wharf Street Car Park, Cleveland

Latitude -27.568808

#### Longitude 153.270836

RV only until longer car parks are built Opening hours Mon - Thurs 7am - 10pm Monday - Thursday (best) Location end of Wharf Street road reserve (southern end)

> Indicates suggested RV and Caravan parking places