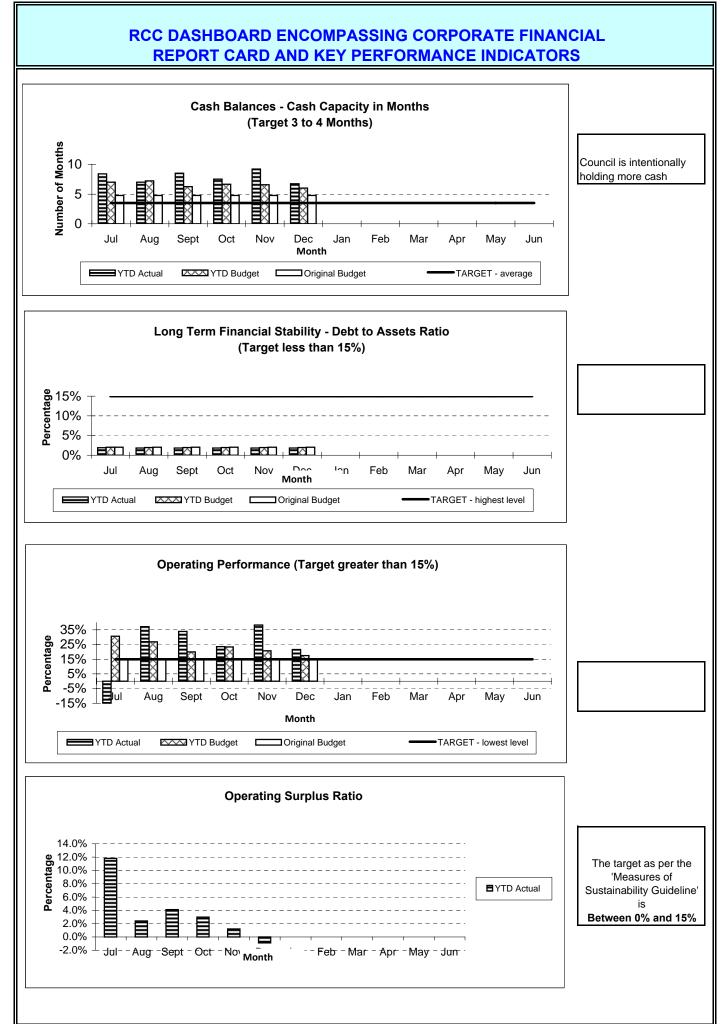

over the Same Period

# Tolerance Levels for operating and capital performance against revised forecast:

The tolerance levels below will be used in colour coding the cumulative actual result against the cumulative revised forecast. >1% above or below forecast to ≤2% Operating revenues and above or below 2% above or below ≤ 0.5% above or below expenditure tolerances: forecast or below foreca "Unsatisfactory" "Satisfactory" "Above Standard" "Outstanding" >3% above or below forecast to ≤5% 2% above or below forecast to ≤3% bove or below forecast Capital revenues and 5% above or below above or below ≤2% above or below expenditure tolerances: orecast forecast forecast



Schedule A

# RCC DASHBOARD ENCOMPASSING CORPORATE FINANCIAL **REPORT CARD AND KEY PERFORMANCE INDICATORS**



Schedule A



Schedule A

# RCC DASHBOARD ENCOMPASSING CORPORATE FINANCIAL REPORT CARD AND KEY PERFORMANCE INDICATORS





Redland City Council Financial Report

≤0.5% above or below forecast Outstanding

>0.5% above or below forecast to≤1% above or below forecast Above Standard

>1% above or below forecast to≤2% above or below forecast Satisfactory

>2% above or below forecast Unsatisfactory

For the period ending December 2009

| CITY COUNCIL                          | \$ '000 Annual<br>Original<br>Budget | \$ '000 Annual<br>Revised Budget | \$ '000 YTD<br>Revised<br>Budget | \$ '000<br>YTD<br>Actuals | \$'000 YTD<br>Variations | Headline Comments on Variations against Revised Forecast Year To Date