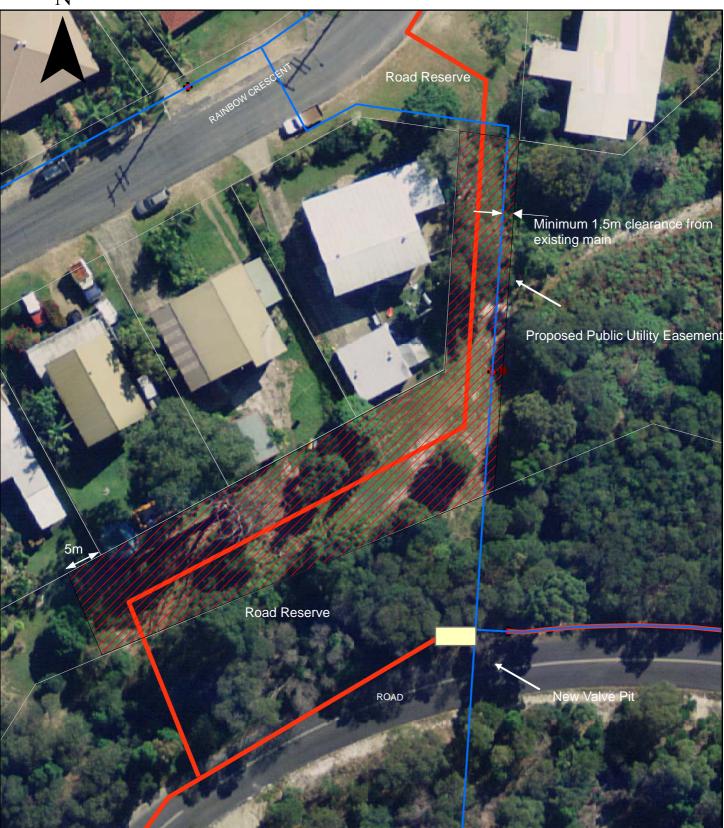

ultation has occurred with the following people:

- Property Service Manager, Redland City Council;
- Manager Treatment Operations, Redland Water; and
- Principal Land Officer in the Land Management Section of DERM.

#### OFFICER'S RECOMMENDATION/ COUNCIL RESOLUTION

| Moved by:    | Cr Ogilvie |
|--------------|------------|
| Seconded by: | Cr Boglary |

That Council resolve as follows:

- 1. To acquire a public utility easement (for water supply purposes) over L7 USL20273;
- 2. That the Chief Executive Officer be delegated authority to sign all necessary documentation associated with acquisition of the public utility easement; and

3. That a permit to access the land be sought from DERM to construct the works while the easement documentation is being finalised and registered.

CARRIED





Redland Water - Proposed Acquisition of Easment over Unallocated State land for existing and future watermains at Rainbow Crescent

Ν

## 10.3 PLANNING AND POLICY

#### 10.3.1 REDLANDS 2030 COMMUNITY PLAN

| Dataworks Filename:       | CS Redlands 2030 Community Plan                                                                          |
|---------------------------|----------------------------------------------------------------------------------------------------------|
| Attachments:              | <u>Redlands 2030 Community Plan Draft</u><br><u>Consultation Report</u><br><u>Diagram 1 – Stages 1-4</u> |
| Responsible Officer Name: | Roberta Bonnin<br>Manager Community & Social Planning                                                    |
| Author Name:              | Colette Torr