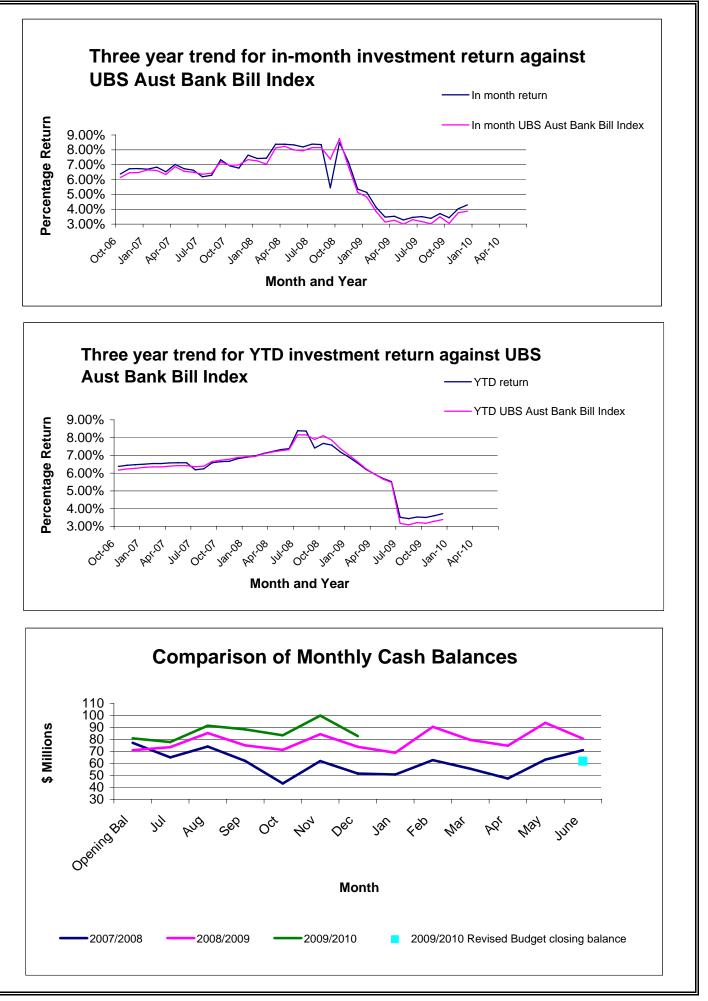

ly strict conditions of Treasury. Due to the uncertainty of world financial markets in recent times these investments were redeemed in favour of the QTC Capital Guaranteed Cash Fund.

These returns are reported on a monthly weighted average return. In turn Council benchmarks the funds against the UBS Australia Bank Bill Index which is widely considered to be the industry benchmark for short term cash funds. Interest return is reported on both an annual effective and nominal rate of return. The returns since November 2008 have now returned to above the benchmark figure after a couple of months below, due to the uncertainty of world financial market, however the funds are capital guaranteed.

The QTC Borrowing rate as at 31st December 2009 was as follows: 15 Years 6.593% & 20 years 6.723%.



# Redland City Council Financial Report

|                                           |                                   |                                     | g Decembe                        |                        | 1                        | 1                        |