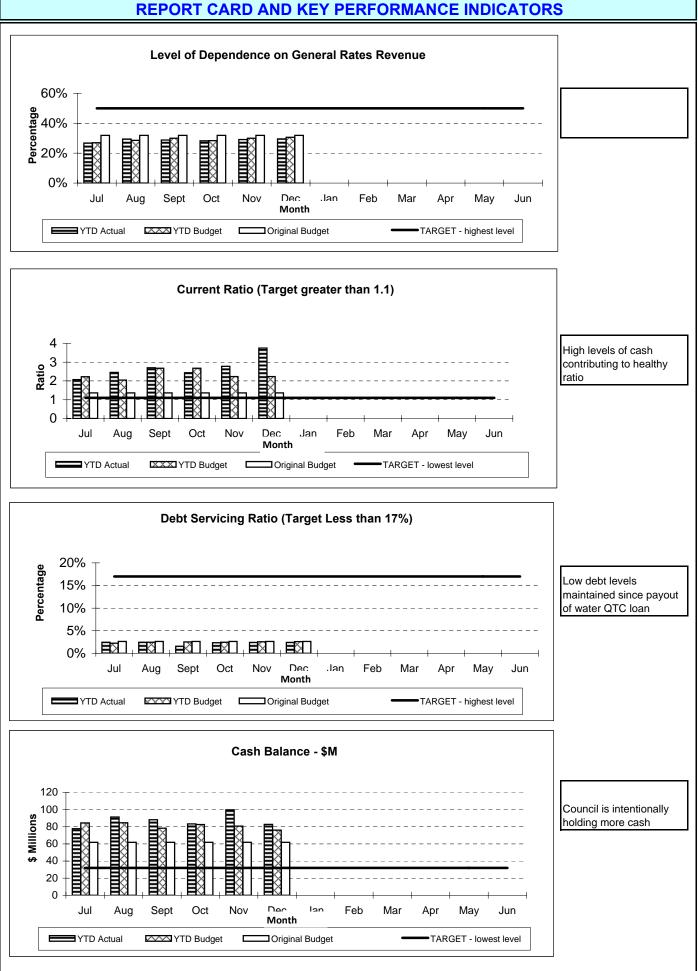

es on Renewals over the Same Period

# Tolerance Levels for operating and capital performance against revised forecast:

The tolerance levels below will be used in colour coding the cumulative actual result against the cumulative revised forecast. >1% above or below forecast to ≤2% Operating revenues and above or below 2% above or below ≤ 0.5% above or below expenditure tolerances: forecast or below foreca "Unsatisfactory" "Satisfactory" "Above Standard" "Outstanding" >3% above or below forecast to ≤5% 2% above or below forecast to ≤3% bove or below forecast Capital revenues and 5% above or below above or below ≤2% above or below expenditure tolerances: orecast forecast forecast



Schedule A

# RCC DASHBOARD ENCOMPASSING CORPORATE FINANCIAL **REPORT CARD AND KEY PERFORMANCE INDICATORS**



Schedule A



Schedule A

# RCC DASHBOARD ENCOMPASSING CORPORATE FINANCIAL REPORT CARD AND KEY PERFORMANCE INDICATORS





Redland City Council Financial Report

≤0.5% above or below forecast Outstanding

>0.5% above or below forecast to≤1% above or below forecast Above Standard

>1% above or below forecast to≤2% above or below forecast Satisfactory

>2% above or below forecast Unsatisfactory

For the period ending December 2009

| CITY COUNCIL                          | \$ '000 Annual<br>Original<br>Budget | \$ '000 Annual<br>Revised Budget | \$ '000 YTD<br>Revised<br>Budget | \$ '000<br>YTD<br>Actuals | \$'000 YTD<br>Variations | Headline Comments on Variations against Revised Forecast Year To Date