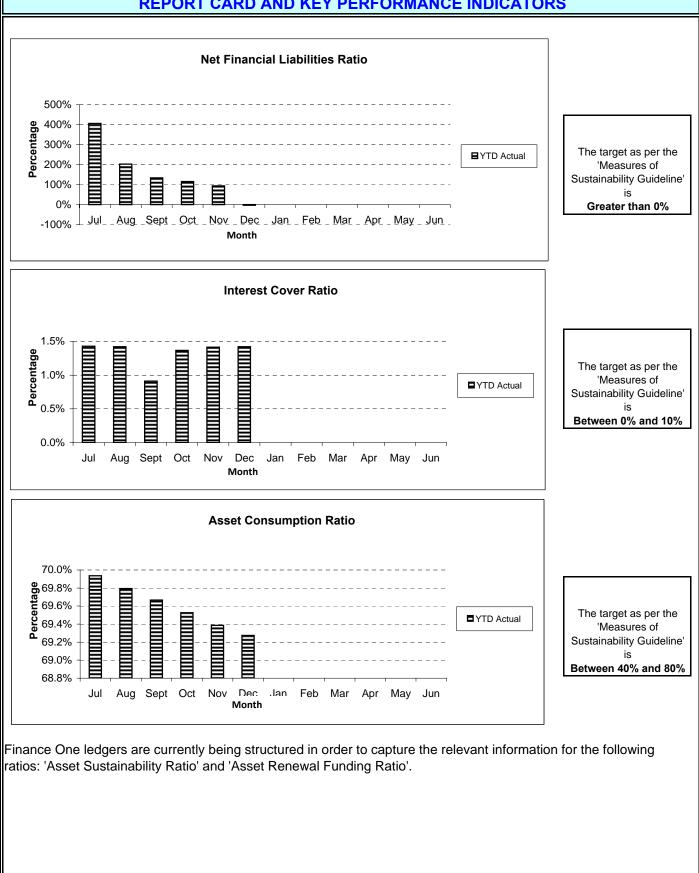

The tolerance levels below will be used in colour coding the cumulative actual result against the cumulative revised forecast. >1% above or below forecast to ≤2% Operating revenues and above or below 2% above or below ≤ 0.5% above or below expenditure tolerances: forecast or below foreca "Unsatisfactory" "Satisfactory" "Above Standard" "Outstanding" >3% above or below forecast to ≤5% 2% above or below forecast to ≤3% bove or below forecast Capital revenues and 5% above or below above or below ≤2% above or below expenditure tolerances: orecast forecast forecast



Schedule A

# RCC DASHBOARD ENCOMPASSING CORPORATE FINANCIAL **REPORT CARD AND KEY PERFORMANCE INDICATORS**



Schedule A



Schedule A

# RCC DASHBOARD ENCOMPASSING CORPORATE FINANCIAL REPORT CARD AND KEY PERFORMANCE INDICATORS





Redland City Council Financial Report

≤0.5% above or below forecast Outstanding

>0.5% above or below forecast to≤1% above or below forecast Above Standard

>1% above or below forecast to≤2% above or below forecast Satisfactory

>2% above or below forecast Unsatisfactory

For the period ending December 2009

| CITY COUNCIL                          | \$ '000 Annual<br>Original<br>Budget | \$ '000 Annual<br>Revised Budget | \$ '000 YTD<br>Revised<br>Budget | \$ '000<br>YTD<br>Actuals | \$'000 YTD<br>Variations | Headline Comments on Variations against Revised Forecast Year To Date