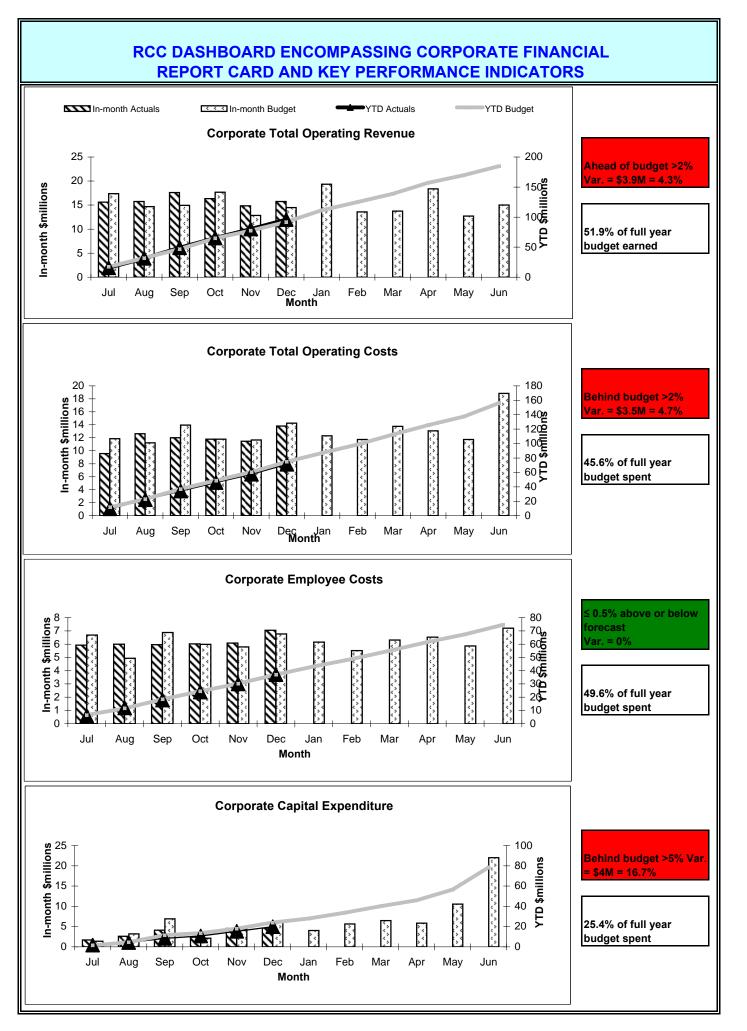

formation) NPV of Planned Capital Expenditures on Renewals over 10 years NPV of the Required Capital Expenditures on Renewals over the Same Period

# Tolerance Levels for operating and capital performance against revised forecast:

The tolerance levels below will be used in colour coding the cumulative actual result against the cumulative revised forecast. >1% above or below forecast to ≤2% Operating revenues and above or below 2% above or below ≤ 0.5% above or below expenditure tolerances: forecast or below foreca "Unsatisfactory" "Satisfactory" "Above Standard" "Outstanding" >3% above or below forecast to ≤5% 2% above or below forecast to ≤3% bove or below forecast Capital revenues and 5% above or below above or below ≤2% above or below expenditure tolerances: orecast forecast forecast



Schedule A

# RCC DASHBOARD ENCOMPASSING CORPORATE FINANCIAL **REPORT CARD AND KEY PERFORMANCE INDICATORS**



Schedule A



Schedule A

# RCC DASHBOARD ENCOMPASSING CORPORATE FINANCIAL REPORT CARD AND KEY PERFORMANCE INDICATORS





Redland City Council Financial Report

≤0.5% above or below forecast Outstanding

>0.5% above or below forecast to≤1% above or below forecast Above Standard

>1% above or below forecast to≤2% above or below forecast Satisfactory

>2% above or below forecast Unsatisfactory

For the period ending December 2009

| CITY COUNCIL                          | \$ '000 Annual<br>Original<br>Budget | \$ '000 Annual<br>Revised Budget | \$ '000 YTD<br>Revised<br>Budget | \$ '000<br>YTD<br>Actuals | \$'000 YTD<br>Variations | Headline Comments on Variations against Revised