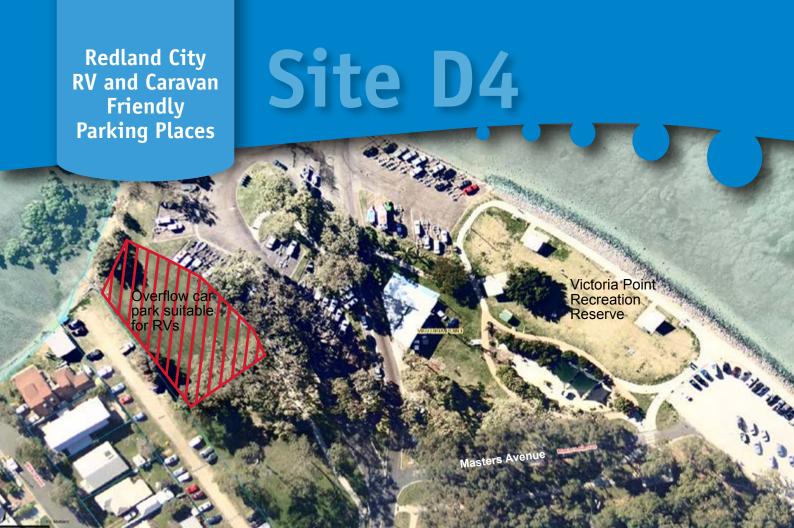

## Victoria Point Recreation Reserve, Masters Avenue, Victoria Point

**Latitude** -27.518973

Opening Hours daily 7am - 10pm Mon - Thurs No line marking, parking on grass Key required. Phone 3829 8999 during business hours

**Longitude** 153.188806

Indicates suggested RV and Caravan parking places

## **Amenities nearby**

- water taxi and barge to Coochiemudlo Island
- foreshore footpath
- water views
- cafe
- Coochiemudlo Island
- shops

- adjacent to Victoria Point Reserve
- picnic area
- public toilets
- playground
- bus service
- boat ramp