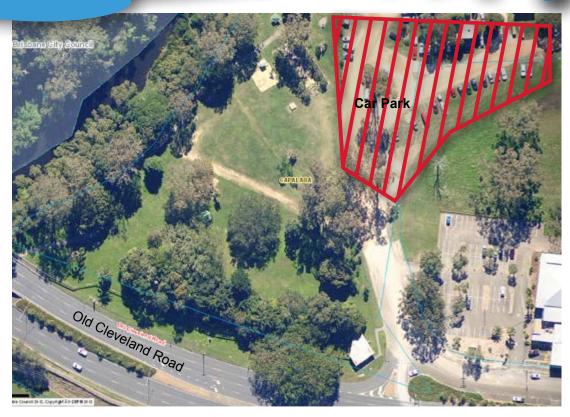

# John Frederick Park, Old Cleveland Road, Capalaba

#### **Latitude** -27.488083

Opening Hours daily 7am - 10pm Area 1 gravel surface no line marking

### Longitude 153.232971

Indicates suggested RV and Caravan parking places