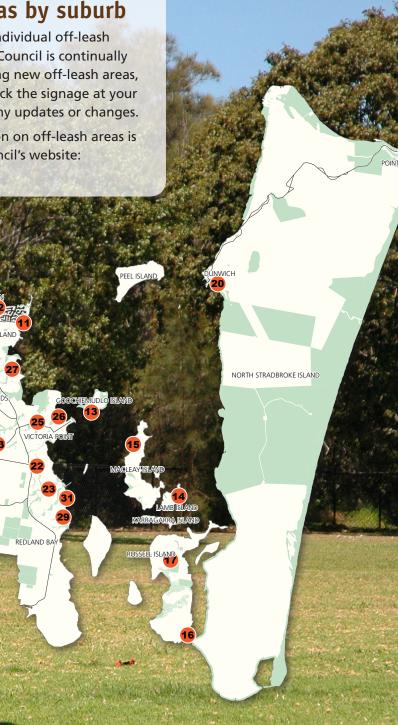

## **Off-leash areas by suburb**

Please note: as each individual off-leash area is different, and Council is continually upgrading and creating new off-leash areas, it's a good idea to check the signage at your park/beach area for any updates or changes. Up-to-date information on off-leash areas is also available via Council's website: redland.qld.gov.au.

MOUNT COTTON

| Park name                                                 | Address                                                                         | Map no. | Fully<br>fenced | Separate<br>small dog<br>area | Partial<br>fencing | Unfenced<br>area/clear<br>signage | Access to<br>beach | Shared<br>hours -<br>check signs<br>for details | Dog agility<br>equipment |
|-----------------------------------------------------------|---------------------------------------------------------------------------------|---------|-----------------|-------------------------------|--------------------|-----------------------------------|--------------------|-------------------------------------------------|--------------------------|
| Alexandra Hills                                           |                                                                                 |         |                 |                               |                    |                                   |                    |                                                 |                          |
| George Street Park                                        | William Street                                                                  | 1       | ₩               |                               |                    |                                   |                    |                                                 |                          |
| Hanover Drive Park                                        | Hanover Drive                                                                   | 2       | ₩.              |                               |                    |                                   |                    |                                                 |                          |
| Valantine Park                                            | Valantine Road                                                                  | 3       | ₩.              | ₩                             |                    |                                   |                    |                                                 |                          |
| Windemere Road Park                                       | Windemere Road                                                                  | 4       | ₩.              | ₩                             |                    |                                   |                    |                                                 | ×                        |
| Birkdale                                                  |                                                                                 |         |                 |                               |                    |                                   |                    |                                                 |                          |
| Aquatic Paradise Park West                                | Commodore Drive                                                                 | 5       |                 |                               |                    | H                                 |                    |                                                 |                          |
| Lachlan Street Park                                       | Lachlan Street                                                                  | 6       | ₩.              |                               |                    |                                   |                    |                                                 |                          |
| Three Paddocks Park                                       | Thomas Street                                                                   | 7       | ₩               | ₩                             |                    |                                   |                    |                                                 |                          |
| Capalaba                                                  |                                                                                 |         |                 |                               |                    |                                   |                    |                                                 |                          |
| Brosnan Drive Park                                        | Brosnan Drive                                                                   | 8       | ₩               |                               |                    |                                   |                    |                                                 |                          |
| Capalaba Regional Park                                    | Pittwin Road North                                                              | 9       | ₩.              |                               |                    |                                   |                    |                                                 |                          |
| Gundagai Drive Park                                       | Gundagai Drive                                                                  | 32      | ₩.              | ₩                             |                    |                                   |                    |                                                 |                          |
| Wentworth Drive Park                                      | Wentworth Drive                                                                 | 10      | ₩               | ×                             |                    |                                   |                    |                                                 |                          |
| Cleveland                                                 |                                                                                 |         |                 |                               |                    |                                   |                    |                                                 |                          |
| G.J.Walter Park                                           | Middle Street                                                                   | 11      |                 |                               | ₩                  |                                   | ₩                  |                                                 |                          |
| Raby Bay Foreshore Park<br>(off-leash beach)              | Masthead Drive                                                                  | 12      |                 |                               |                    | H                                 | H                  |                                                 |                          |
| Coochiemudlo Island                                       |                                                                                 |         |                 |                               |                    |                                   |                    |                                                 |                          |
| Main Beach<br>(off-leash beach - shared hours)            | Victoria Parade                                                                 | 13      |                 |                               |                    | H                                 | H                  | ₩                                               |                          |
| Lamb Island                                               |                                                                                 |         |                 |                               |                    |                                   |                    |                                                 |                          |
| Pioneer Park                                              | Lucas Drive                                                                     | 14      |                 |                               |                    | ₩                                 |                    |                                                 |                          |
| Macleay Island                                            |                                                                                 |         |                 |                               |                    |                                   |                    |                                                 |                          |
| Attunga Street Park                                       | Attunga Street                                                                  | 15      | ₩               |                               |                    |                                   |                    |                                                 |                          |
| Mount Cotton                                              |                                                                                 |         |                 |                               |                    |                                   |                    |                                                 |                          |
| Mount Cotton Community Park                               | Valley Way (Bohemia Court)                                                      | 28      | ₩               |                               |                    |                                   |                    |                                                 | ₩                        |
| Ormiston                                                  |                                                                                 |         |                 |                               |                    |                                   |                    |                                                 |                          |
| Sturgeon Street                                           | 45-55 Sturgeon Street (adjacent to Redlands Softball Park)                      | 30      | ₩               | ₩                             |                    |                                   |                    |                                                 |                          |
| Russell Island                                            |                                                                                 |         |                 |                               |                    |                                   |                    |                                                 |                          |
| Lions Boulevarde Park<br>(off-leash beach - shared hours) | The Boulevard                                                                   | 16      |                 |                               |                    | H                                 | H                  | <b>H</b>                                        |                          |
| Pioneer Children's Memorial Park                          | High Street, corner Jackson Road                                                | 17      | ₩               |                               |                    |                                   |                    |                                                 |                          |
| North Stradbroke Island                                   |                                                                                 |         |                 |                               |                    |                                   |                    |                                                 |                          |
| Skatebowl Park                                            | Barton Street, Dunwich. Between the skatebowl and the fenced off area.          | 20      |                 |                               |                    |                                   |                    |                                                 |                          |
| Home Beach                                                | Between Rocky Point and the Rocky Headland in front of the Point Lookout Hotel. | 21      |                 |                               |                    | <b>H</b>                          | ×                  |                                                 |                          |
| Redland Bay                                               |                                                                                 |         |                 |                               |                    |                                   |                    |                                                 |                          |
| Charlie Buckler Sportsfield                               | Boundary Street                                                                 | 22      | ₩               |                               |                    |                                   |                    |                                                 |                          |
| Beachwood Street Park                                     | Beachwood Street Park beside School of Arts Road                                | 31      | ₩               | ₩                             |                    |                                   |                    |                                                 |                          |
| Main Street Park                                          | Corner, Gordon Road                                                             | 23      | ₩               |                               |                    |                                   |                    |                                                 |                          |
| Talburpin Esplanade                                       | Cnr Torquay Road, Point Talburpin                                               | 29      | ₩               |                               |                    |                                   |                    |                                                 |                          |
| Thornlands                                                |                                                                                 |         |                 |                               |                    |                                   |                    |                                                 |                          |
| Manning Esplanade                                         | Manning Esplanade                                                               | 27      | ₩               |                               |                    |                                   |                    |                                                 |                          |
| Robert Mackie Park                                        | Panorama Drive                                                                  | 24      | ₩               | ₩                             |                    |                                   |                    |                                                 | ₩                        |
| Victoria Point                                            |                                                                                 |         |                 |                               |                    |                                   |                    |                                                 |                          |
| Victoria Point Bushland Refuge                            | Link Road                                                                       | 25      | ₩               |                               |                    |                                   |                    |                                                 |                          |
| Les Moore Park                                            | Wilson Esplanade                                                                | 26      | ₩               |                               |                    |                                   |                    |                                                 |                          |
| Liriope Place                                             | Eprapah Creek Corridor - Victoria Point West                                    | 33      | ₩.              | ₩                             | Please che         | ck www.redl                       | and.qld.gov.       | au for further                                  | information.             |